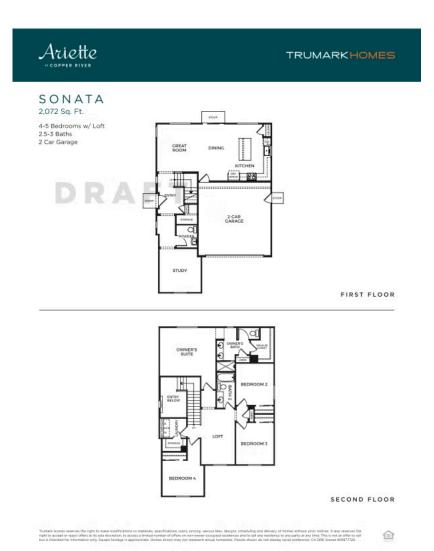

#### **FEATURES**

⊌ 4 Bedrooms

2.5 Bathrooms

**]** 2,072 Sq. Ft.

😝 2 Car Garage

#### Exclusive offer for homesite 7092, move into your dream home effortlessly with our all-inclusive turnkey package!

Homesite 7092 is the Sonata plan at Ariette at Riverstone, a beautifully crafted two-story residence that offers an exceptional blend of style, comfort, and flexibility, tailored to meet the evolving needs of your family. Spanning 2,072 square feet of living with four bedrooms, study, loft and two and half bathrooms, that is move-in ready! Key features include:

As you enter the home, to the right off the entryway is the versatile study with powder bath. To the left of the entryway past the staircase, opens into the Great Room and kitchen, making hosting friends and family a breeze. The kitchen features a center island, with white cabinets, chrome features, and stainless steel appliances. Upstairs you are greeted by the cozy loft, with the three additional bedrooms surround it. One bedroom and the laundry room are to the right of the loft, with the other two to the right, with conveniently located bathroom two nearby. Across from the loft is the Owner's Suite, a haven of tranquility, boasts a spacious layout, a lavish en-suite bathroom, and a large walk-in closet.