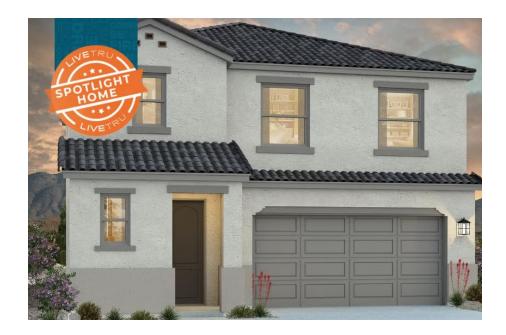

## 356 Thunder Road South

**MADERA, CA 93636** 

PRICE **\$454,597** 

**PLAN** 

Lydian

LOCATION

Ariette at Riverstone

**FEATURES** 

<u>▶</u> 3 Bedrooms

2.5 Bathrooms

1,955 Sq. Ft.

2 Car Garage

Exclusive offer for homesite 7103, move into your dream home effortlessly with our all-inclusive turnkey package and up to \$25,000 to use as you choose!

REPRESENTATIVE PHOTOS ADDED. Homesite 7103 is the Lydian plan at Ariette at Riverstone, is an elegant two-story, crafted with quality and designed with care. The kitchen features a large center-island, stainless steel appliances, chrome finishes, full backsplash, breakfast bar and pantry, that flows effortlessly into the Great Room and dining area. Upstairs are two additional bedrooms, laundry room and a cozy loft. Also upstairs is the luxurious Owner's Suite with dual sink vanities, large shower, linen closet and two walk-in-closets.