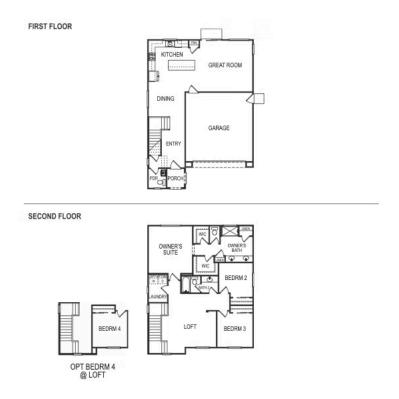

### **FEATURES**

№ 3 - 4 Bedrooms

2 Ba, 1 Half Ba

1,955 Sq. Ft.

😭 2 Car Garage

The Lydian plan at Ariette at Riverstone, is an elegant two-story, crafted with quality and designed with care. The kitchen features a large center-island, breakfast bar and pantry, that flows effortlessly into the Great Room and dining area. Upstairs are two additional bedrooms, laundry room and a cozy loft/optional 4th bedroom. Also upstairs is the luxurious Owner's Suite with dual sink vanities, large shower, linen closet and two walk-in-closets.