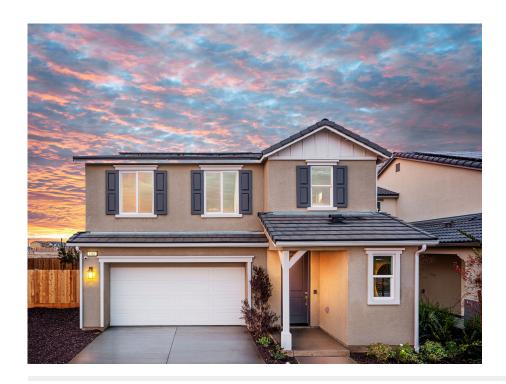

#### **ARIETTE AT RIVERSTONE**

PRICE **\$424,990** 

### **FEATURES**

№ 3 - 4 Bedrooms

2 Ba, 1 Half Ba

1,955 Sq. Ft.

😭 2 Car Garage

The Lydian plan at Ariette at Riverstone, is an elegant two-story, crafted with quality and designed with care. The kitchen features a large center-island, breakfast bar and pantry, that flows effortlessly into the Great Room and dining area. Upstairs are two additional bedrooms, laundry room and a cozy loft/optional 4th bedroom. Also upstairs is the luxurious Owner's Suite with dual sink vanities, large shower, linen closet and two walk-in-closets.