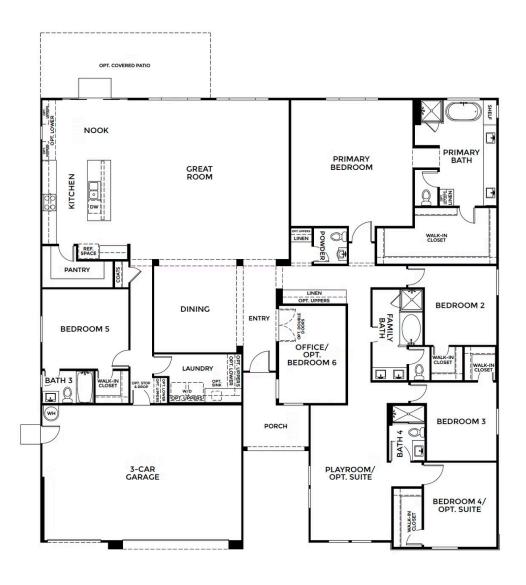

#### **FEATURES**

□ 5 - 6 Bedrooms

4 Ba, 1 Half Ba

3,890 Sq. Ft.

😝 3 Car Garage

The largest floor plan at Haven, Plan 3 delivers an impressive 3,890 square feet of thoughtfully designed single-story living. With 5 to 6 bedrooms, 4.5 baths, and a 3-car garage, this home is ideal for growing families or multigenerational households seeking both space and flexibility.

The heart of the home is a generous kitchen with a large island, walk-in pantry, and built-in desk space, all flowing seamlessly into the expansive great room and nook. A formal dining area offers even more room to gather, while the covered outdoor patio (optional) extends your living space outside.

The private primary suite features a spacious walk-in closet and spa-inspired bath with a freestanding tub and walk-in shower. Secondary bedrooms are thoughtfully positioned with access to dedicated baths, and multiple suites provide options for guest or multi-gen living.

Flexible spaces throughout—including a playroom, office, and optional sixth bedroom—make it easy to personalize your home to fit your lifestyle. From the oversized laundry room to smart storage solutions, Plan 3 brings comfort and convenience together in one stunning design.