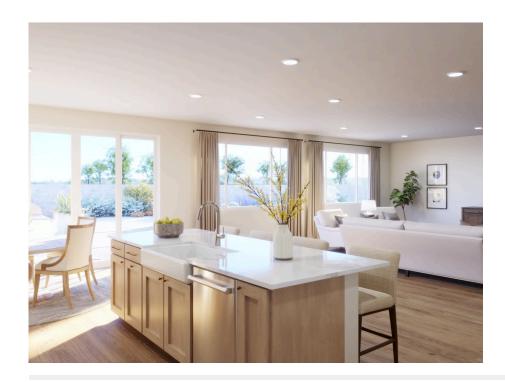

The heart of the home is a generous kitchen with a large island, walk-in pantry, and built-in desk space, all flowing seamlessly into the expansive great room and nook. A formal dining area offers even more room to gather, while the covered outdoor patio (optional) extends your living space outside.