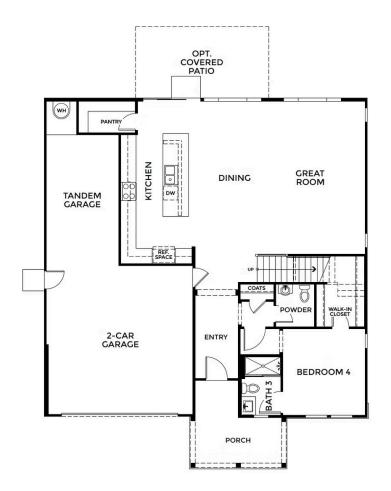

The main floor includes a spacious kitchen with a large island and walk-in pantry that flows into the dining area and great room. A first-floor bedroom with private bath is ideal for guests or multi-gen living, and an optional covered patio offers the opportunity to extend your living outdoors.

A 3-car tandem garage, upstairs laundry room, and plenty of storage throughout make Plan 2 both practical and stylish for modern living.

#### FIRST FLOOR AT PLAN 2 AT EDEN AT COVENANT POINT BY TRUMARK HOMES