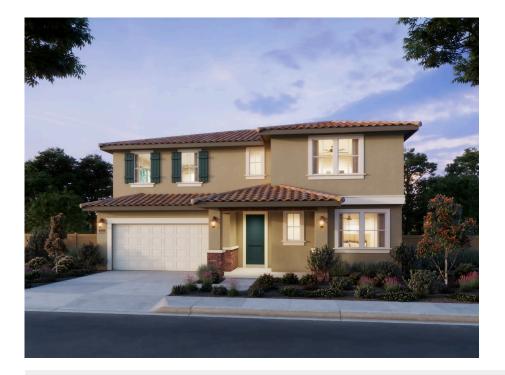

# Plan 2 EDEN AT COVENANT POINT

FEATURES 4 - 5 Bedrooms 3 Ba, 1 Half Ba 3,141 Sq. Ft. 3 Car Garage 1 Flex

Plan 2 at Eden offers the perfect blend of space, comfort, and flexibility across two beautifully designed levels. With approximately 3,141 square feet, this home features 4 to 5 bedrooms, 3.5 baths, and an open-concept layout that brings everyone together.