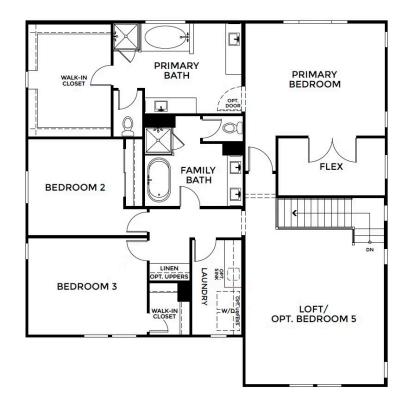

Upstairs, the expansive primary suite features a large walk-in closet and luxurious bath with a freestanding tub and dual vanities. Two additional bedrooms share a full bath, while a versatile loft can be optioned as a fifth bedroom. A separate flex room provides even more space to personalize—ideal for a home office, gym, or hobby area.

#### SECOND FLOOR AT PLAN 2 AT EDEN AT COVENANT POINT BY TRUMARK HOMES