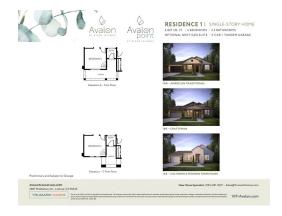

e kitchen includes recessed-panel shaker cabinetry in a beautiful grey finish with black hardware, quartz countertops with a decorative full tile backsplash, Bertazzoni Master Series kitchen appliance package with 36" range, microwave, and dishwasher.

The intricate master suite provides a stunning spa-like bathroom with two sinks, a large walk-in shower, and two large walk-in closets. A perfect oasis retreat! With many upgraded features throughout you won't want to miss out on this opportunity to live in a stunning model home. Schedule your appointment today!



### **TRUMARKHOMES**

# 2995 Middlebury Drive

LATHROP, CA 95330

### AVALON AT RIVER ISLANDS PLAN 1 FLOOR PLAN





### **TRUMARKHOMES**

# 2995 Middlebury Drive

LATHROP, CA 95330

### AVALON AT RIVER ISLANDS PLAN 1 FLOOR PLAN