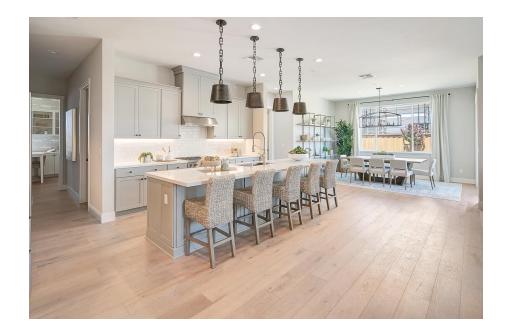

#### LAST CHANCE TO LIVE AT AVALON!

Stunning Model Home With Fully Upgraded Interior Finishes & Exterior Landscaping

Homesite 3 is the final home at Avalon! This beautiful single-story model home features upgraded interior finishes and electrical throughout, as well as beautiful manicured landscaping and exterior amenities. Featuring 2,827 Sq. Ft. of living space, this flexible plan features a bedroom suite with a private bath off the front of the home, ideal for guests. Two additional bedrooms across the foyer feature a Jack and Jill-style bathroom. Head down the spacious foyer to a wine room custom built cabinetry. Just before the kitchen, you will find a multi-purpose hobby room, ideal for arts and crafts or a private space for homework. The gourmet kitchen features a walk-in pantry and a center preparation island with dual sinks. This overlooks the spacious dining, great room, and back-covered patio. The kitchen includes recessed-panel shaker cabinetry in a beautiful grey finish with black hardware, quartz countertops with a decorative full tile backsplash, Bertazzoni Master Series kitchen appliance package with 36" range, microwave, and dishwasher.

The intricate master suite provides a stunning spa-like bathroom with two sinks, a large walk-in shower, and two large walk-in closets. A perfect oasis retreat! With many upgraded features throughout you won't want to miss out on this opportunity to live in a stunning model home. Schedule your appointment today!