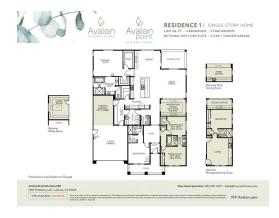

center preparation island with dual sinks. This overlooks the spacious dining, great room, and back-covered patio. The kitchen includes recessed-panel shaker cabinetry in a beautiful grey finish with black hardware, quartz countertops with a decorative full tile backsplash, Bertazzoni Master Series kitchen appliance package with 36" range, microwave, and dishwasher.

The intricate master suite provides a stunning spa-like bathroom with two sinks, a large walk-in shower, and two large walk-in closets. A perfect oasis retreat! With many upgraded features throughout you won't want to miss out on this opportunity to live in a stunning model home. Schedule your appointment today!



### **TRUMARKHOMES**

# 2995 Middlebury Drive

LATHROP, CA 95330

### AVALON AT RIVER ISLANDS PLAN 1 FLOOR PLAN





### **TRUMARKHOMES**

# 2995 Middlebury Drive

LATHROP, CA 95330

### AVALON AT RIVER ISLANDS PLAN 1 FLOOR PLAN