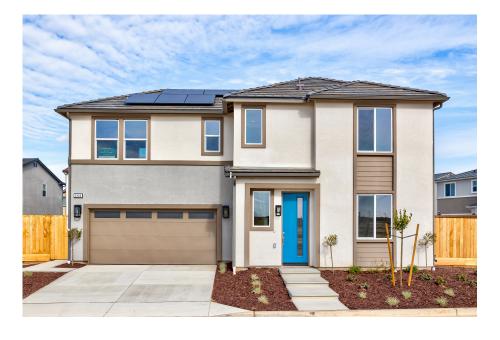

## 2906 E Corteza Drive

**FRESNO, CA 93730** 

GET IN TOUCH (559) 235-1269

PRICE \$661,985 PLAN Amelia LOCATION Madison at Copper River FEATURES Mathrooms 3.0 Bathrooms 2,183 Sq. Ft. 2 Car Garage

Homesite 264 is the Amelia plan at Madison at Copper River, is a two-story home that has been meticulously designed to cater to both the dynamics lifestyles of modern families and the sophistication of those who love to entertain. Spanning 2,183 square feet of living with four bedrooms, game room, and three bathrooms that is move in ready! Key features include:

- Large corner homesite
- Two tone paint throughout
- Mojave colored cabinets, white countertops, and chrome finishes
- Tile throughout with carpet in the bedrooms
- Walking distance to one of two community parks
- Close proximity to Clovis North High School

Upon entry, you are met with bedroom 4 and the full bath next to it, that then leads into the Great Room that seamlessly connects the kitchen and dining spaces. The dining room features a sliding glass door leading into the patio, perfect for summer BBQ's with friends and family. Upstairs, are two additional bedrooms, owner's suite, laundry room, and capacious game room. The highlight of this residence is the expansive game room, designed as the ultimate entertainment hub. Whether hosting game nights, enjoying family movie marathons, or simply relaxing, this space adapts to all your leisure needs. The Owner's Suite is a tranquil retreat featuring a lavish en-suite bathroom and large walk-in closet.