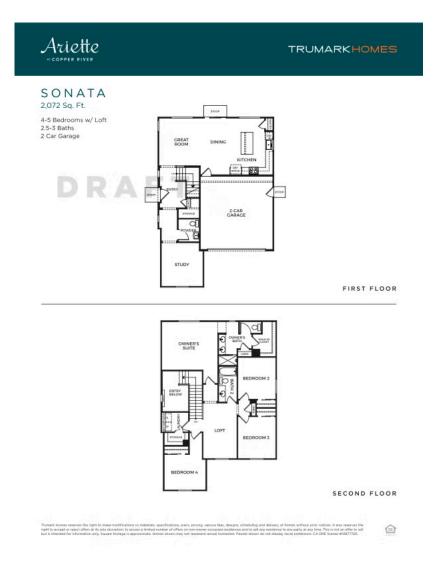

## Sonata

ARIETTE AT COPPER RIVER

PRICE **\$577,490** 

 FEATURES

 Image: 4 - 5 Bedrooms

 Image: 2 Ba, 1 Half Ba

 Image: 2,072 Sq. Ft.

 Image: 2 Car Garage

The Sonata plan at Ariette at Copper River, is a beautifully crafted two-story residence that offers an exceptional blend of style, comfort, and flexibility, tailored to meet the evolving needs of your family. Off the entryway is the versatile study with powder bath, with the opportunity to have an optional bedroom 5 with full bathroom in-lieu. Upstairs are three bedrooms, laundry room, and cozy loft. Additionally, the owner's suite is located upstairs, a haven of tranquility, boasts a spacious layout, a lavish en-suite bathroom, and a large walk-in closet.