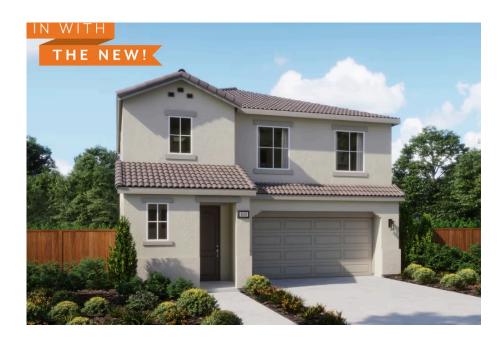

## 2841 E Escarpa Drive

**FRESNO, CA 93730** 

PRICE **\$586,600** 

**PLAN** 

Lydian

LOCATION

Ariette at Copper River

**FEATURES** 

№ 3 Bedrooms

2.5 Bathrooms

1,955 Sq. Ft.

2 Car Garage

REPRESENTATIVE PHOTOS ADDED. Homesite 99 is the Lydian plan at Ariette at Copper River, is an elegant two-story, crafted with quality and designed with care. The kitchen features a large center-island, breakfast bar and pantry, that flows effortlessly into the Great Room and dining area. The kitchen features polar colored cabinets, quartz countertops, chrome finishes, and stainless steel appliances. Upstairs are two additional bedrooms, laundry room and a cozy loft. Also upstairs is the luxurious Owner's Suite with dual sink vanities, large shower, linen closet and two walk-in-closets.