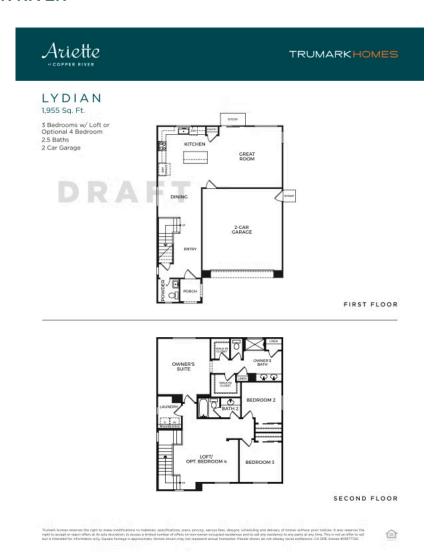

#### **FEATURES**

№ 3 - 4 Bedrooms

2 Ba, 1 Half Ba

1,955 Sq. Ft.

😭 2 Car Garage

The Lydian plan at Ariette at Copper River, is an elegant two-story, crafted with quality and designed with care. The kitchen features a large center-island, breakfast bar and pantry, that flows effortlessly into the Great Room and dining area. Upstairs are two additional bedrooms, laundry room and a cozy loft/optional 4th bedroom. Also upstairs is the luxurious Owner's Suite with dual sink vanities, large shower, linen closet and two walk-in-closets.