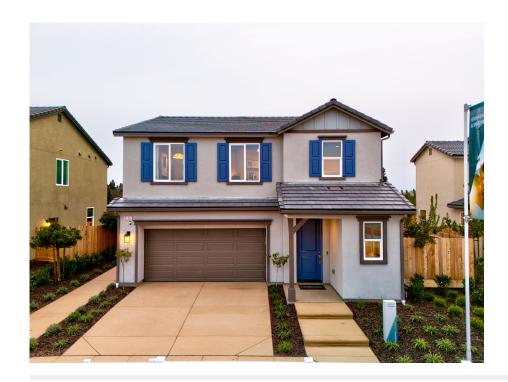

#### ARIETTE AT COPPER RIVER

PRICE **\$557,490** 

#### **FEATURES**

№ 3 - 4 Bedrooms

2 Ba, 1 Half Ba

1,955 Sq. Ft.

😭 2 Car Garage

The Lydian plan at Ariette at Copper River, is an elegant two-story, crafted with quality and designed with care. The kitchen features a large center-island, breakfast bar and pantry, that flows effortlessly into the Great Room and dining area. Upstairs are two additional bedrooms, laundry room and a cozy loft/optional 4th bedroom. Also upstairs is the luxurious Owner's Suite with dual sink vanities, large shower, linen closet and two walk-in-closets.