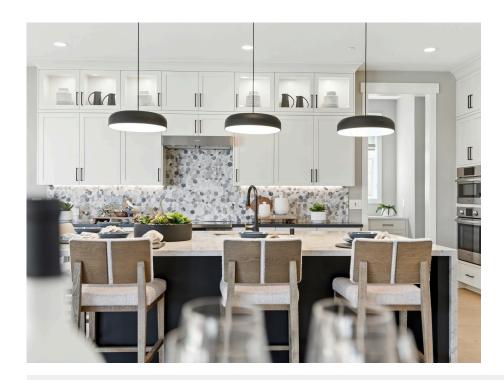

Just off the entry, Bedroom 5 includes a walk-in closet and full bath—ideal for guests or home office. The expansive great room anchors the heart of the home and flows seamlessly into the dining area and kitchen. The kitchen includes a large center island, and walk-in pantry, along with shaker beech cabinetry, quartz countertops with a 6" backsplash, and Bosch stainless steel appliances. A nearby drop zone offers convenient everyday organization, connecting to a two-car garage with a separate one-car garage—perfect for storage, a gym, or hobbies.