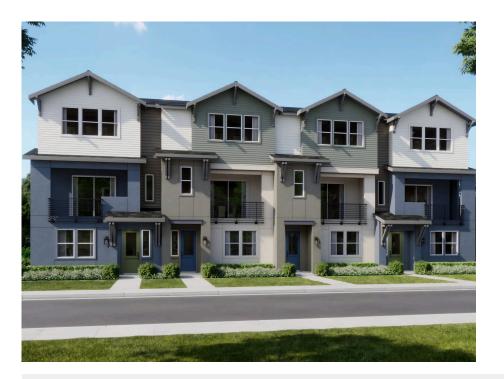

## Residence 1 | TH

JASMINE AT FRANCIS RANCH

FEATURES 4 Bedrooms 3 Ba, 1 Half Ba 1,970 Sq. Ft. 2 Car Garage

## Townhome Residence 1 at Jasmine at Francis Ranch

Experience three levels of thoughtfully designed living in Residence 1 at Jasmine at Francis Ranch, offering 1,970 sq. ft. of flexible space, 4 bedrooms, and 3.5 baths. The first floor features a welcoming entryway and a private bedroom with a full bathroom—perfect for guests, multigenerational living, or a dedicated home office.