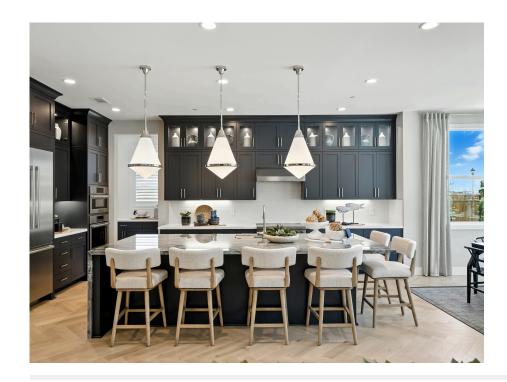

## **FEATURES**

⊌ 4 Bedrooms

5 Ba, 1 Half Ba

**]\_\_** 3,799 - 3,817 Sq. Ft.

😝 2 Car Garage

Welcome to Residence 3 at Azure, where grand design meets everyday functionality in a spacious two-story floorplan ranging from 3,799 sq.ft. to 3,941 sq. ft. With ample square footage and a workshop-ready 2-car garage, this home is perfect for growing households or multigenerational living. Off the formal entry, you'll find a generously sized bedroom 4 with full bath—great for guests or extended stays.

The first floor impresses with its formal dining room, expansive great room, and a beautifully appointed kitchen featuring a large island, walk-in pantry, and an optional prep kitchen for added convenience. The kitchen includes recessed-panel Beech Shaker cabinetry, chrome knobs, quartz kitchen countertops with a 6" backsplash. Bosch stainless steel kitchen appliances are also included. Thoughtfully designed with style and storage in mind, the kitchen flows effortlessly into the dining nook and out to a covered outdoor room, creating the ideal setup for indoor-outdoor entertaining.