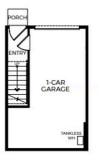

### ZEST PLAN 2 FLOOR PLAN

FLATS & TOWNS - PLAN 2

hree-Story | Approx. 935 Sq. Ft. Bedroom + Flex Room | 2 Bathrooms | 1-Car Garage PRELIMINARY

FIRST FLOOR

SECOND FLOOR

THIRD FLOOR