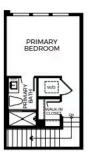

### ZEST PLAN 2 FLOOR PLAN

FLATS & TOWNS - PLAN 2

hree-Story | Approx. 935 Sq. Ft. Bedroom + Flex Room | 2 Bathrooms | 1-Car Garage PRELIMINARY

FIRST FLOOR

SECOND FLOOR

THIRD FLOOR