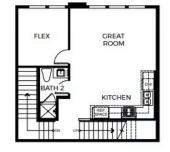

### ZEST PLAN 2 FLOOR PLAN

FLATS & TOWNS - PLAN 2

hree-Story | Approx. 935 Sq. Ft. Bedroom + Flex Room | 2 Bathrooms | 1-Car Garage PRELIMINARY

FIRST FLOOR

SECOND FLOOR

THIRD FLOOR