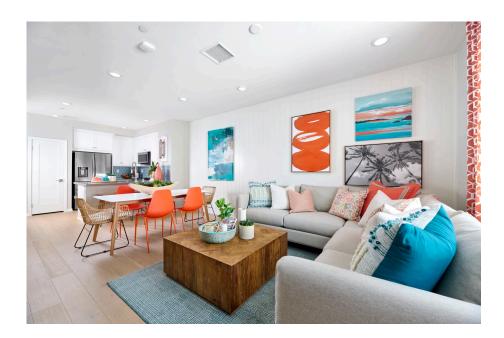

≥ 3 Bedrooms

 $\stackrel{\text{\tiny P}}{\longrightarrow}$  3.5 Bathrooms

1,629 Sq. Ft.

2 Car Garage

There's a lot to love with Plan 6's beautifully designed three-story floor plan offering 1,629 sq. ft. of beautiful living space. A two-car garage connects to a convenient first-floor flex room. Head to the second floor and take in the expansive great room, which flows into the dining room and kitchen. The gourmet kitchen is complete with a pantry and bar-top island with dual sinks that overlook the main living area. The kitchen includes full overlay, frameless flat panel contemporary maple cabinetry with knobs, granite slab kitchen countertops with your color choice of 6" backsplash, and GE stainless steel premium kitchen appliance package.

Best of all, a third staircase elevates you to the primary bedroom – a private suite complete with an adjoining bathroom and generous walk-in closet. The stunning, spa-like bathroom features dual sinks and generously sized walk-in shower. This floor also includes a secondary bedroom with an adjoining bathroom and walk-in closet. This plan comes with your color choice of Welcoming tile at entry, kitchen, bathrooms and laundry, Kohler plumbing features, and much more!