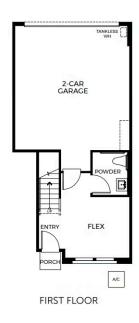

### **ZEST PLAN 6 FLOOR PLAN**

### FLATS & TOWNS - PLAN 6

Three-Story | Approx. 1,629 Sq. Ft. 3 Bedrooms + Flex Room | 3.5 Bathrooms | 2-Car Garage

#### **PRELIMINARY**

SECOND FLOOR

THIRD FLOOR