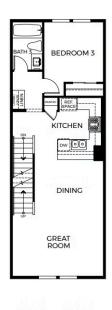

### **ZEST PLAN 6 FLOOR PLAN**

### FLATS & TOWNS - PLAN 6

Three-Story | Approx. 1,629 Sq. Ft. 3 Bedrooms + Flex Room | 3.5 Bathrooms | 2-Car Garage

#### **PRELIMINARY**

SECOND FLOOR

THIRD FLOOR