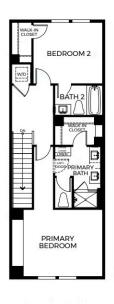

Best of all, a third staircase elevates you to the primary bedroom – a private suite complete with an adjoining bathroom and generous walk-in closet. The stunning, spa-like bathroom features dual sinks and generously sized walk-in shower. This floor also includes a secondary bedroom with an adjoining bathroom and walk-in closet. This plan comes with your color choice of Welcoming tile at entry, kitchen, bathrooms and laundry, Kohler plumbing features, and much more!

### **ZEST PLAN 6 FLOOR PLAN**

### FLATS & TOWNS - PLAN 6

Three-Story | Approx. 1,629 Sq. Ft. 3 Bedrooms + Flex Room | 3.5 Bathrooms | 2-Car Garage

#### **PRELIMINARY**

SECOND FLOOR

THIRD FLOOR