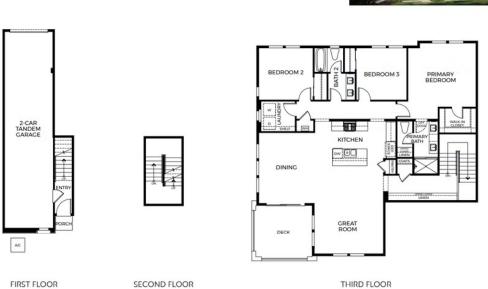

<u>□</u> 3 Bedrooms

2.0 Bathrooms

📜 1,827 Sq. Ft.

😝 2 Car Garage

Come home to this top-floor, end-unit plan offering 1,827 sq. ft. of luxurious living space. The third floor is where it all happens. Head upstairs to take in the generously sized great room and dining area, which connect to a gorgeous corner deck. The gourmet kitchen is complete with a pantry and center preparation island with dual sinks that overlook the spacious great room. The kitchen includes full overlay, frameless flat panel contemporary maple cabinetry with knobs, granite slab kitchen countertops with your color choice of 6" backsplash, and GE stainless steel premium kitchen appliance package.

This floor is complete with two secondary full bedrooms, a large primary suite, and plenty of space to stretch out in comfort and style. Adjacent to a generously sized walk-in closet, the stunning, spa-like primary bathroom features dual sinks and walk-in shower and bathtub. This plan comes with your color choice of Welcoming tile at entry, kitchen, bathrooms and laundry, Kohler plumbing features, and much more!

## **ZEST PLAN 7 FLOOR PLAN**