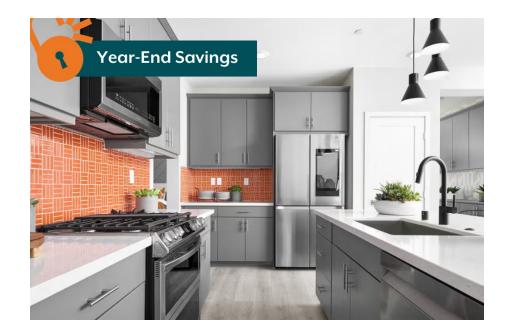

<u>□</u> 3 Bedrooms

2.0 Bathrooms

📜 1,827 Sq. Ft.

😝 2 Car Garage

Come home to this top-floor, end-unit plan offering 1,827 sq. ft. of luxurious living space. The third floor is where it all happens. Head upstairs to take in the generously sized great room and dining area, which connect to a gorgeous corner deck. The gourmet kitchen is complete with a pantry and center preparation island with dual sinks that overlook the spacious great room. The kitchen includes full overlay, frameless flat panel contemporary maple cabinetry with knobs, granite slab kitchen countertops with your color choice of 6" backsplash, and GE stainless steel premium kitchen appliance package.