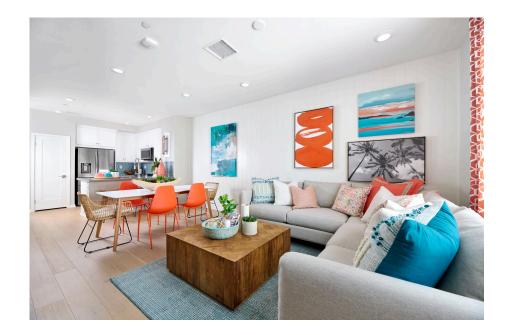

<u>▶</u> 3 Bedrooms

3 Ba, 1 Half Ba

1,629 Sq. Ft.

2 Car Garage

There's a lot to love with Plan 6's beautifully designed three-story floor plan offering 3 bedrooms and 3.5 bath at 1,629 sq. ff. of beautiful living space. A two-car garage connects to a convenient first-floor flex room. Head to the second floor and take in the expansive great room, which flows into the dining room and kitchen. The gourmet kitchen is complete with a pantry and bar-top island that overlook the main living area. The kitchen includes full overlay, frameless flat panel contemporary white cabinetry with knobs, grey quartz kitchen countertops with a classic blue 6" backsplash, and Samsung stainless steel refrigerator and front load dishwasher.

Best of all, a third staircase elevates you to the primary bedroom – a private suite complete with an adjoining bathroom and generous walk-in closet. The stunning, spa-like bathroom features dual sinks and generously sized walk-in shower. This floor also includes a secondary bedroom with an adjoining bathroom.