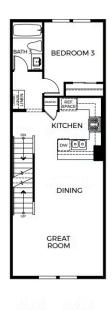

### **ZEST PLAN 6 FLOOR PLAN**

### FLATS & TOWNS - PLAN 6

Three-Story | Approx. 1,629 Sq. Ft. 3 Bedrooms + Flex Room | 3.5 Bathrooms | 2-Car Garage

#### **PRELIMINARY**

SECOND FLOOR

THIRD FLOOR

Best of all, a third staircase elevates you to the primary bedroom – a private suite complete with an adjoining bathroom and generous walk-in closet. The stunning, spa-like bathroom features dual sinks and generously sized walk-in shower. This floor also includes a secondary bedroom with an adjoining bathroom.