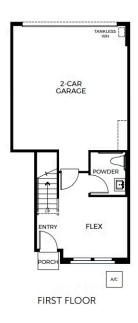

### **ZEST PLAN 6 FLOOR PLAN**

### FLATS & TOWNS - PLAN 6

Three-Story | Approx. 1,629 Sq. Ft. 3 Bedrooms + Flex Room | 3.5 Bathrooms | 2-Car Garage

#### **PRELIMINARY**

SECOND FLOOR

THIRD FLOOR

<u>▶</u> 3 Bedrooms

3 Ba, 1 Half Ba

1,629 Sq. Ft.

2 Car Garage

There's a lot to love with Plan 6's beautifully designed three-story floor plan offering 3 bedrooms and 3.5 bath at 1,629 sq. ff. of beautiful living space. A two-car garage connects to a convenient first-floor flex room. Head to the second floor and take in the expansive great room, which flows into the dining room and kitchen. The gourmet kitchen is complete with a pantry and bar-top island that overlook the main living area. The kitchen includes full overlay, frameless flat panel contemporary white cabinetry with knobs, grey quartz kitchen countertops with a classic blue 6" backsplash, and Samsung stainless steel refrigerator and front load dishwasher.