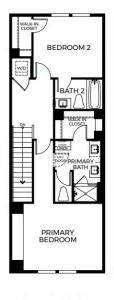

Best of all, a third staircase elevates you to the primary bedroom – a private suite complete with an adjoining bathroom and generous walk-in closet. The stunning, spa-like bathroom features dual sinks and generously sized walk-in shower. This floor also includes a secondary bedroom with an adjoining bathroom.

### **ZEST PLAN 6 FLOOR PLAN**

### FLATS & TOWNS - PLAN 6

Three-Story | Approx. 1,629 Sq. Ft. 3 Bedrooms + Flex Room | 3.5 Bathrooms | 2-Car Garage

#### **PRELIMINARY**

SECOND FLOOR

THIRD FLOOR