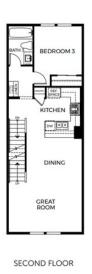

#### **FEATURES**

≥ 3 Bedrooms

3 Bathrooms

**]** 1,629 Sq. Ft.

角 2 Car Garage

[] 1 Flex

There's a lot to love with Plan 6's beautifully designed three-story floor plan offering 1,629 sq. ft. of beautiful living space. A two-car garage connects to a convenient first-floor flex room. Head to the second floor and take in the expansive great room, which flows into the dining room and kitchen. The gourmet kitchen is complete with a pantry and bar-top island with dual sinks that overlook the main living area. The kitchen includes full overlay, frameless flat panel contemporary maple cabinetry with knobs, granite slab kitchen countertops with your color choice of 6" backsplash, and GE stainless steel premium kitchen appliance package.

Best of all, a third staircase elevates you to the primary bedroom – a private suite complete with an adjoining bathroom and generous walk-in closet. The stunning, spa-like bathroom features dual sinks and generously sized walk-in shower. This floor also includes a secondary bedroom with an adjoining bathroom and walk-in closet. This plan comes with your color choice of Welcoming tile at entry, kitchen, bathrooms and laundry, Kohler plumbing features, and much more!

### **ZEST PLAN 6 FLOOR PLAN**