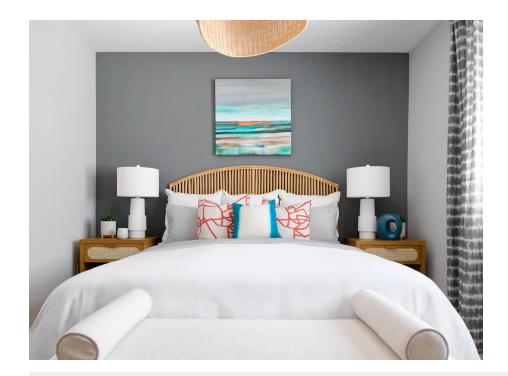

#### **FEATURES**

≥ 3 Bedrooms

3 Bathrooms

**]** 1,629 Sq. Ft.

角 2 Car Garage

[] 1 Flex

There's a lot to love with Plan 6's beautifully designed three-story floor plan offering 1,629 sq. ft. of beautiful living space. A two-car garage connects to a convenient first-floor flex room. Head to the second floor and take in the expansive great room, which flows into the dining room and kitchen. The gourmet kitchen is complete with a pantry and bar-top island with dual sinks that overlook the main living area. The kitchen includes full overlay, frameless flat panel contemporary maple cabinetry with knobs, granite slab kitchen countertops with your color choice of 6" backsplash, and GE stainless steel premium kitchen appliance package.

Best of all, a third staircase elevates you to the primary bedroom – a private suite complete with an adjoining bathroom and generous walk-in closet. The stunning, spa-like bathroom features dual sinks and generously sized walk-in shower. This floor also includes a secondary bedroom with an adjoining bathroom and walk-in closet. This plan comes with your color choice of Welcoming tile at entry, kitchen, bathrooms and laundry, Kohler plumbing features, and much more!