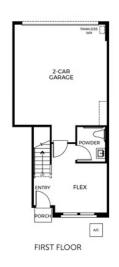

#### **FEATURES**

≥ 3 Bedrooms

3 Bathrooms

**]** 1,629 Sq. Ft.

角 2 Car Garage

[] 1 Flex

There's a lot to love with Plan 6's beautifully designed three-story floor plan offering 1,629 sq. ft. of beautiful living space. A two-car garage connects to a convenient first-floor flex room. Head to the second floor and take in the expansive great room, which flows into the dining room and kitchen. The gourmet kitchen is complete with a pantry and bar-top island with dual sinks that overlook the main living area. The kitchen includes full overlay, frameless flat panel contemporary maple cabinetry with knobs, granite slab kitchen countertops with your color choice of 6" backsplash, and GE stainless steel premium kitchen appliance package.

### **ZEST PLAN 6 FLOOR PLAN**