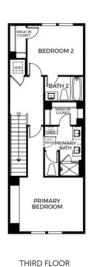

Best of all, a third staircase elevates you to the primary bedroom – a private suite complete with an adjoining bathroom and generous walk-in closet. The stunning, spa-like bathroom features dual sinks and generously sized walk-in shower. This floor also includes a secondary bedroom with an adjoining bathroom and walk-in closet. This plan comes with your color choice of Welcoming tile at entry, kitchen, bathrooms and laundry, Kohler plumbing features, and much more!

### **ZEST PLAN 6 FLOOR PLAN**