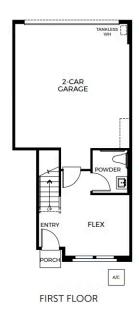

## **FEATURES**

№ 3 Bedrooms

🖰 3.5 Bathrooms

[**]** 1,629 Sq. Ft.

2 Car Garage

[] 1 Flex

There's a lot to love with Plan 6's beautifully designed three-story floor plan offering 1,629 sq. ft. of beautiful living space. A two-car garage connects to a convenient first-floor flex room. Head to the second floor and take in the expansive great room, which flows into the dining room and kitchen. The gourmet kitchen is complete with a pantry and bar-top island with dual sinks that overlook the main living area. The kitchen includes full overlay, frameless flat panel contemporary maple cabinetry with knobs, granite slab kitchen countertops with your color choice of 6" backsplash, and GE stainless steel premium kitchen appliance package.

### **ZEST PLAN 6 FLOOR PLAN**

### FLATS & TOWNS - PLAN 6

Three-Story | Approx. 1,629 Sq. Ft. 3 Bedrooms + Flex Room | 3.5 Bathrooms | 2-Car Garage