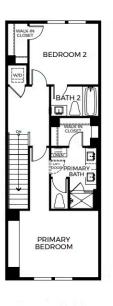

Best of all, a third staircase elevates you to the primary bedroom – a private suite complete with an adjoining bathroom and generous walk-in closet. The stunning, spa-like bathroom features dual sinks and generously sized walk-in shower. This floor also includes a secondary bedroom with an adjoining bathroom and walk-in closet. This plan comes with your color choice of Welcoming tile at entry, kitchen, bathrooms and laundry, Kohler plumbing features, and much more!

### **ZEST PLAN 6 FLOOR PLAN**

### **PRELIMINARY**

THIRD FLOOR