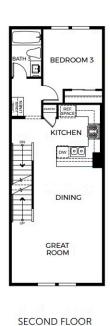

## **FEATURES**

№ 3 Bedrooms

🖰 3.5 Bathrooms

[**]** 1,629 Sq. Ft.

2 Car Garage

[] 1 Flex

There's a lot to love with Plan 6's beautifully designed three-story floor plan offering 1,629 sq. ft. of beautiful living space. A two-car garage connects to a convenient first-floor flex room. Head to the second floor and take in the expansive great room, which flows into the dining room and kitchen. The gourmet kitchen is complete with a pantry and bar-top island with dual sinks that overlook the main living area. The kitchen includes full overlay, frameless flat panel contemporary maple cabinetry with knobs, granite slab kitchen countertops with your color choice of 6" backsplash, and GE stainless steel premium kitchen appliance package.

Best of all, a third staircase elevates you to the primary bedroom – a private suite complete with an adjoining bathroom and generous walk-in closet. The stunning, spa-like bathroom features dual sinks and generously sized walk-in shower. This floor also includes a secondary bedroom with an adjoining bathroom and walk-in closet. This plan comes with your color choice of Welcoming tile at entry, kitchen, bathrooms and laundry, Kohler plumbing features, and much more!

### **ZEST PLAN 6 FLOOR PLAN**

### FLATS & TOWNS - PLAN 6

Three-Story | Approx. 1,629 Sq. Ft. 3 Bedrooms + Flex Room | 3.5 Bathrooms | 2-Car Garage