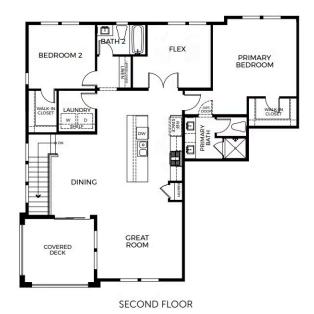

### **FEATURES**

№ 2 Bedrooms

2 Bathrooms

[**]** 1,544 Sq. Ft.

😝 2 Car Garage

[] 1 Flex

Plan 5 gives homeowners the space and customization options to design your home the way you'd like with two floors and 1,540 sq. ft. of luxurious living space. Upstairs from the garage, you'll discover the main living space made to entertain. The gourmet kitchen is complete with a pantry and center preparation island with dual sinks that overlook the spacious dining room and great room. The kitchen includes full overlay, frameless flat panel contemporary maple cabinetry with knobs, granite slab kitchen countertops with your color choice of 6" backsplash, and GE stainless steel premium kitchen appliance package.

This floor also includes an outside covered deck, laundry room, and multifunctional flex room. The secondary bedroom features an ensuite bathroom and expansive walk-in closet. The generously sized primary suite is complete with a stunning, spa-like bathroom with dual sinks and walk-in closet. This plan comes with your color choice of Welcoming tile at entry, kitchen, bathrooms and laundry, Kohler plumbing features, and much more!

### **ZEST PLAN 5 FLOOR PLAN**

## FLATS & TOWNS - PLAN 5

Two-Story | Approx. 1,544 Sq. Ft. 2 Bedrooms + Flex Room | 2 Bathrooms | 2-Car Garage