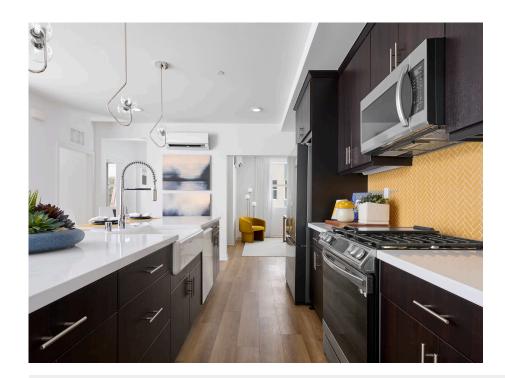

### **FEATURES**

№ 2 Bedrooms

2 Bathrooms

[**]** 1,544 Sq. Ft.

😝 2 Car Garage

[] 1 Flex

Plan 5 gives homeowners the space and customization options to design your home the way you'd like with two floors and 1,540 sq. ft. of luxurious living space. Upstairs from the garage, you'll discover the main living space made to entertain. The gourmet kitchen is complete with a pantry and center preparation island with dual sinks that overlook the spacious dining room and great room. The kitchen includes full overlay, frameless flat panel contemporary maple cabinetry with knobs, granite slab kitchen countertops with your color choice of 6" backsplash, and GE stainless steel premium kitchen appliance package.