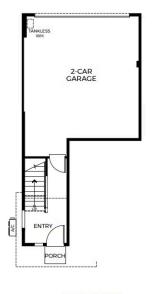

### **ZEST PLAN 5 FLOOR PLAN**

## FLATS & TOWNS - PLAN 5

Two-Story | Approx. 1,544 Sq. Ft. 2 Bedrooms + Flex Room | 2 Bathrooms | 2-Car Garage