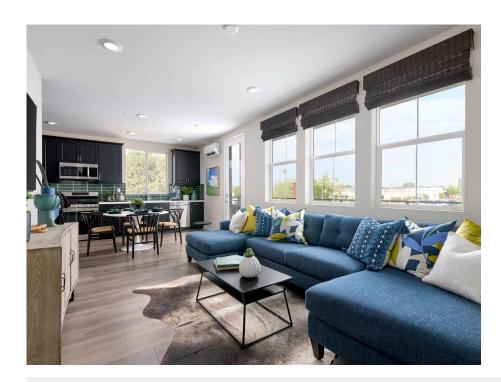

#### **FEATURES**

№ 1 Bedrooms

🖺 2 Bathrooms

1,092 Sq. Ft.

😝 2 Car Garage

There's a lot to love with Plan 3's beautifully designed floor plan offering 1,092 sq. ft of living space. A first-floor office, adjacent to a two-car tandem garage, offers that coveted work-life balance thanks to its separation from the main floor. Head upstairs to the main living area and enjoy a bright, light-filled great room, multi-functional flex room, and gourmet kitchen. The kitchen includes full overlay, frameless flat panel contemporary maple cabinetry with knobs, granite slab kitchen countertops with your color choice of 6" backsplash, and GE stainless steel premium kitchen appliance package.

Down the hall is a generously sized primary bedroom suite complete with a stunning, spa-like bathroom. Outside, you'll find the deck – the perfect spot to savor your morning coffee. This plan comes with your color choice of Welcoming tile at entry, kitchen, bathrooms and laundry, Kohler plumbing features, and much more!