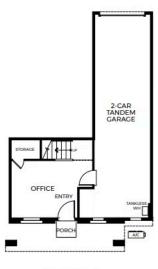

#### **FEATURES**

№ 1 Bedrooms

🖺 2 Bathrooms

1,092 Sq. Ft.

😝 2 Car Garage

There's a lot to love with Plan 3's beautifully designed floor plan offering 1,092 sq. ft of living space. A first-floor office, adjacent to a two-car tandem garage, offers that coveted work-life balance thanks to its separation from the main floor. Head upstairs to the main living area and enjoy a bright, light-filled great room, multi-functional flex room, and gourmet kitchen. The kitchen includes full overlay, frameless flat panel contemporary maple cabinetry with knobs, granite slab kitchen countertops with your color choice of 6" backsplash, and GE stainless steel premium kitchen appliance package.

#### FLATS & TOWNS - PLAN 3

Two-Story | Approx. 1,092 Sq. Ft. 1 Bedroom + Office + Flex Room | 2 Bathrooms 2-Car Tandem Garage

#### **PRELIMINARY**

SECOND FLOOR