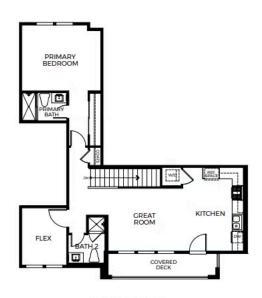

Down the hall is a generously sized primary bedroom suite complete with a stunning, spa-like bathroom. Outside, you'll find the deck – the perfect spot to savor your morning coffee. This plan comes with your color choice of Welcoming tile at entry, kitchen, bathrooms and laundry, Kohler plumbing features, and much more!

#### FLATS & TOWNS - PLAN 3

Two-Story | Approx. 1,092 Sq. Ft. 1 Bedroom + Office + Flex Room | 2 Bathrooms 2-Car Tandem Garage

#### **PRELIMINARY**

SECOND FLOOR