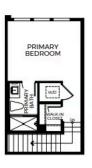

A third staircase leads to the private primary suite on the top floor, complete with an adjoining bathroom and a walk-in closet, offering a comfortable and secluded retreat. The suite is designed with relaxation in mind, featuring ample natural light, thoughtful storage solutions, and a spa-inspired bathroom for added comfort and convenience.

### **ZEST PLAN 2 FLOOR PLAN**

### FLATS & TOWNS - PLAN 2

Three-Story | Approx. 935 Sq. Ft. 1 Bedroom + Flex Room | 2 Bathrooms | 1-Car Garage

#### **PRELIMINARY**

SECOND FLOOR

THIRD FLOOR