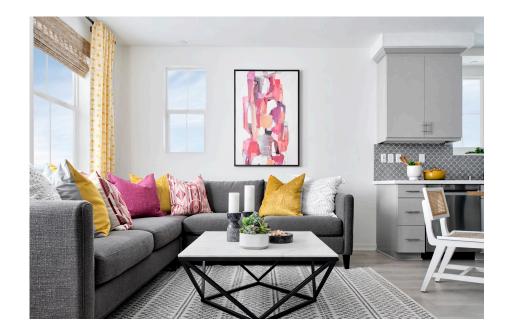

<u>▶</u> 1 Bedrooms

**₽** 2 Ba

935 Sq. Ft.

😝 1 Car Garage

Plan 2 at Zest offers 935 sq. ft. of thoughtfully designed living space in a modern three-story end-unit layout. The first floor features a direct-access garage that leads to the second level, where a spacious great room seamlessly connects to an open kitchen and a versatile flex room—perfect for a home office or additional living space.

The kitchen is appointed with premium finishes, including full-overlay, frameless flat-panel light grey cabinetry with a T-Bar pull, white quartz countertops with a designer upgraded 6" grey backsplash, and Samsung stainless steel premium appliances.