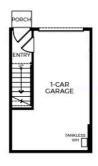

### **ZEST PLAN 2 FLOOR PLAN**

### FLATS & TOWNS - PLAN 2

Three-Story | Approx. 935 Sq. Ft. 1 Bedroom + Flex Room | 2 Bathrooms | 1-Car Garage

#### **PRELIMINARY**

SECOND FLOOR

THIRD FLOOR