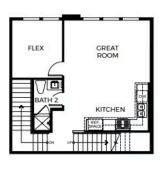

### **ZEST PLAN 2 FLOOR PLAN**

### FLATS & TOWNS - PLAN 2

Three-Story | Approx. 935 Sq. Ft. 1 Bedroom + Flex Room | 2 Bathrooms | 1-Car Garage

#### **PRELIMINARY**

SECOND FLOOR

THIRD FLOOR