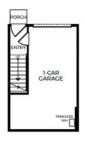

## **ZEST PLAN 2 FLOOR PLAN**

SECOND FLOOR

THIRD FLOOR

<u>□</u> 1 Bedrooms

2.0 Bathrooms

935 Sq. Ft.

☐ 1 Car Garage

With 935 sq. ft. of thoughtfully planned living space, Plan 2 at Zest three-story end-unit floor plan is all about modern conveniences. Come home to a direct-access garage that leads upstairs to the main floor, where a spacious great room seamlessly flows into an open kitchen and multi-functional flex room. The kitchen includes full overlay, frameless flat panel contemporary maple cabinetry with knobs, granite slab kitchen countertops with your color choice of 6" backsplash, and GE stainless steel premium kitchen appliance package. Best of all, a third staircase elevates you to the primary bedroom – a private suite complete with an adjoining bathroom and generous walk-in closet. This plan comes with your color choice of Welcoming tile at entry, kitchen, bathrooms and laundry, Kohler plumbing features, and much more!