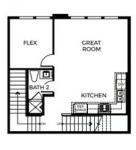

## **ZEST PLAN 2 FLOOR PLAN**

SECOND FLOOR

THIRD FLOOR

<u>□</u> 1 Bedrooms

2.0 Bathrooms

935 Sq. Ft.

☐ 1 Car Garage

With 935 sq. ft. of thoughtfully planned living space, Plan 2 at Zest three-story end-unit floor plan is all about modern conveniences. Come home to a direct-access garage that leads upstairs to the main floor, where a spacious great room seamlessly flows into an open kitchen and multi-functional flex room. The kitchen includes full overlay, frameless flat panel contemporary maple cabinetry with knobs, granite slab kitchen countertops with your color choice of 6" backsplash, and GE stainless steel premium kitchen appliance package. Best of all, a third staircase elevates you to the primary bedroom – a private suite complete with an adjoining bathroom and generous walk-in closet. This plan comes with your color choice of Welcoming tile at entry, kitchen, bathrooms and laundry, Kohler plumbing features, and much more!