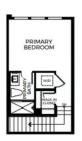

<u>□</u> 1 Bedrooms

2.0 Bathrooms

935 Sq. Ft.

☐ 1 Car Garage

With 935 sq. ft. of thoughtfully planned living space, Plan 2 at Zest three-story end-unit floor plan is all about modern conveniences. Come home to a direct-access garage that leads upstairs to the main floor, where a spacious great room seamlessly flows into an open kitchen and multi-functional flex room. The kitchen includes full overlay, frameless flat panel contemporary maple cabinetry with knobs, granite slab kitchen countertops with your color choice of 6" backsplash, and GE stainless steel premium kitchen appliance package. Best of all, a third staircase elevates you to the primary bedroom – a private suite complete with an adjoining bathroom and generous walk-in closet. This plan comes with your color choice of Welcoming tile at entry, kitchen, bathrooms and laundry, Kohler plumbing features, and much more!

## **ZEST PLAN 2 FLOOR PLAN**

SECOND FLOOR

THIRD FLOOR