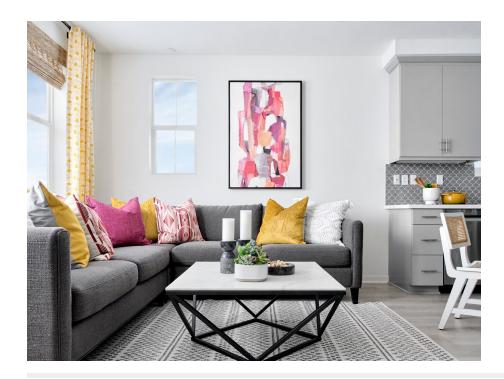

#### **FEATURES**

<u>□</u> 1 Bedrooms

2 Bathrooms

935 Sq. Ft.

角 1 Car Garage

[] 1 Flex

With 935 sq. ft. of thoughtfully planned living space, Plan 2 at Zest three-story end-unit floor plan is all about modern conveniences. Come home to a direct-access garage that leads upstairs to the main floor, where a spacious great room seamlessly flows into an open kitchen and multi-functional flex room. The kitchen includes full overlay, frameless flat panel contemporary maple cabinetry with knobs, granite slab kitchen countertops with your color choice of 6" backsplash, and GE stainless steel premium kitchen appliance package.