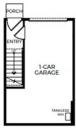

## **ZEST PLAN 2 FLOOR PLAN**

FIRST FLOOR

SECOND FLOOR

THIRD FLOOR

#### **FEATURES**

<u>□</u> 1 Bedrooms

2 Bathrooms

935 Sq. Ft.

角 1 Car Garage

[] 1 Flex

With 935 sq. ft. of thoughtfully planned living space, Plan 2 at Zest three-story end-unit floor plan is all about modern conveniences. Come home to a direct-access garage that leads upstairs to the main floor, where a spacious great room seamlessly flows into an open kitchen and multi-functional flex room. The kitchen includes full overlay, frameless flat panel contemporary maple cabinetry with knobs, granite slab kitchen countertops with your color choice of 6" backsplash, and GE stainless steel premium kitchen appliance package.