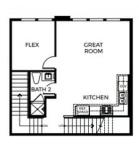

## **ZEST PLAN 2 FLOOR PLAN**

FIRST FLOOR

SECOND FLOOR

THIRD FLOOR

#### **FEATURES**

<u>□</u> 1 Bedrooms

2 Bathrooms

935 Sq. Ft.

角 1 Car Garage

[] 1 Flex

With 935 sq. ft. of thoughtfully planned living space, Plan 2 at Zest three-story end-unit floor plan is all about modern conveniences. Come home to a direct-access garage that leads upstairs to the main floor, where a spacious great room seamlessly flows into an open kitchen and multi-functional flex room. The kitchen includes full overlay, frameless flat panel contemporary maple cabinetry with knobs, granite slab kitchen countertops with your color choice of 6" backsplash, and GE stainless steel premium kitchen appliance package.

Best of all, a third staircase elevates you to the primary bedroom – a private suite complete with an adjoining bathroom and generous walk-in closet. This plan comes with your color choice of Welcoming tile at entry, kitchen, bathrooms and laundry, Kohler plumbing features, and much more!