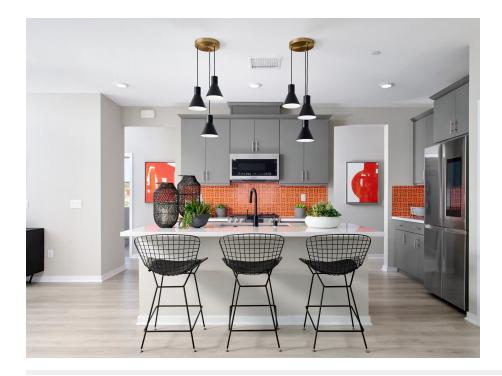

#### **FEATURES**

≥ 3 Bedrooms

2 Bathrooms

1,827 Sq. Ft.

😝 2 Car Garage

Come home to this top-floor, end-unit plan offering 1,827 sq. ft. of luxurious living space. The third floor is where it all happens. Head upstairs to take in the generously sized great room and dining area, which connect to a gorgeous corner deck. The gourmet kitchen is complete with a pantry and center preparation island with dual sinks that overlook the spacious great room. The kitchen includes full overlay, frameless flat panel contemporary maple cabinetry with knobs, granite slab kitchen countertops with your color choice of 6" backsplash, and GE stainless steel premium kitchen appliance package.

This floor is complete with two secondary full bedrooms, a large primary suite, and plenty of space to stretch out in comfort and style. Adjacent to a generously sized walk-in closet, the stunning, spa-like primary bathroom features dual sinks and walk-in shower and bathtub. This plan comes with your color choice of Welcoming tile at entry, kitchen, bathrooms and laundry, Kohler plumbing features, and much more!