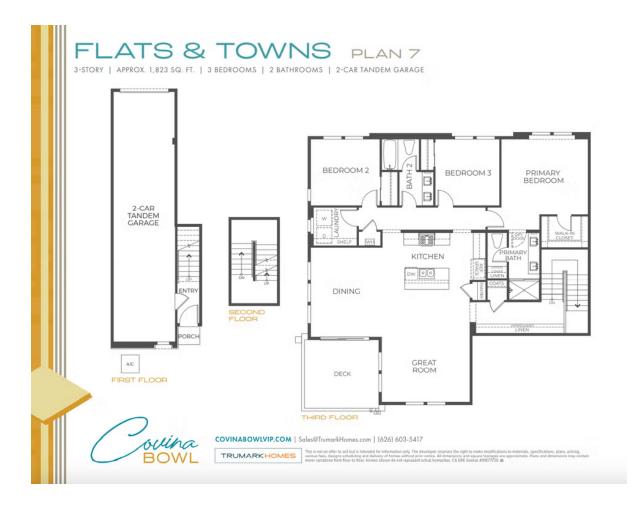

#### **FEATURES**

≥ 3 Bedrooms

2 Bathrooms

1,827 Sq. Ft.

😝 2 Car Garage

Come home to this top-floor, end-unit plan offering 1,827 sq. ft. of luxurious living space. The third floor is where it all happens. Head upstairs to take in the generously sized great room and dining area, which connect to a gorgeous corner deck. The gourmet kitchen is complete with a pantry and center preparation island with dual sinks that overlook the spacious great room. The kitchen includes full overlay, frameless flat panel contemporary maple cabinetry with knobs, granite slab kitchen countertops with your color choice of 6" backsplash, and GE stainless steel premium kitchen appliance package.

This floor is complete with two secondary full bedrooms, a large primary suite, and plenty of space to stretch out in comfort and style. Adjacent to a generously sized walk-in closet, the stunning, spa-like primary bathroom features dual sinks and walk-in shower and bathtub. This plan comes with your color choice of Welcoming tile at entry, kitchen, bathrooms and laundry, Kohler plumbing features, and much more!