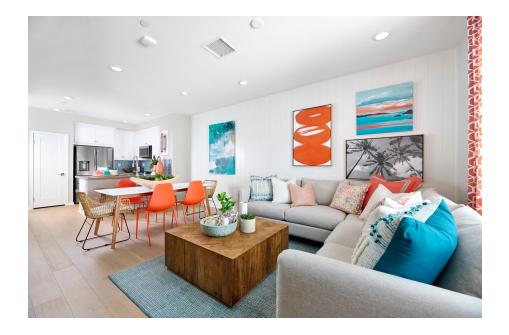

<u>▶</u> 3 Bedrooms

3.5 Bathrooms

**]** 1,629 Sq. Ft.

😝 2 Car Garage

There's a lot to love with Plan 6's beautifully designed three-story floor plan offering 1,629 sq. ft. of beautiful living space. A two-car garage connects to a convenient first-floor flex room. Head to the second floor and take in the expansive great room, which flows into the dining room and kitchen. The gourmet kitchen is complete with a pantry and bar-top island with dual sinks that overlook the main living area. The kitchen includes full overlay, frameless flat panel contemporary maple cabinetry with knobs, granite slab kitchen countertops with your color choice of 6" backsplash, and GE stainless steel premium kitchen appliance package.

Best of all, a third staircase elevates you to the primary bedroom – a private suite complete with an adjoining bathroom and generous walk-in closet. The stunning, spa-like bathroom features dual sinks and generously sized walk-in shower. This floor also includes a secondary bedroom with an adjoining bathroom and walk-in closet. This plan comes with your color choice of Welcoming tile at entry, kitchen, bathrooms and laundry, Kohler plumbing features, and much more!