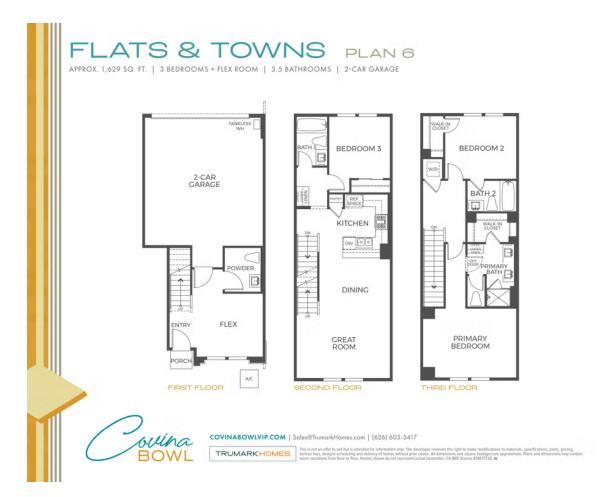

<u>▶</u> 3 Bedrooms

3.5 Bathrooms

**]** 1,629 Sq. Ft.

😝 2 Car Garage

There's a lot to love with Plan 6's beautifully designed three-story floor plan offering 1,629 sq. ft. of beautiful living space. A two-car garage connects to a convenient first-floor flex room. Head to the second floor and take in the expansive great room, which flows into the dining room and kitchen. The gourmet kitchen is complete with a pantry and bar-top island with dual sinks that overlook the main living area. The kitchen includes full overlay, frameless flat panel contemporary maple cabinetry with knobs, granite slab kitchen countertops with your color choice of 6" backsplash, and GE stainless steel premium kitchen appliance package.

Best of all, a third staircase elevates you to the primary bedroom – a private suite complete with an adjoining bathroom and generous walk-in closet. The stunning, spa-like bathroom features dual sinks and generously sized walk-in shower. This floor also includes a secondary bedroom with an adjoining bathroom and walk-in closet. This plan comes with your color choice of Welcoming tile at entry, kitchen, bathrooms and laundry, Kohler plumbing features, and much more!