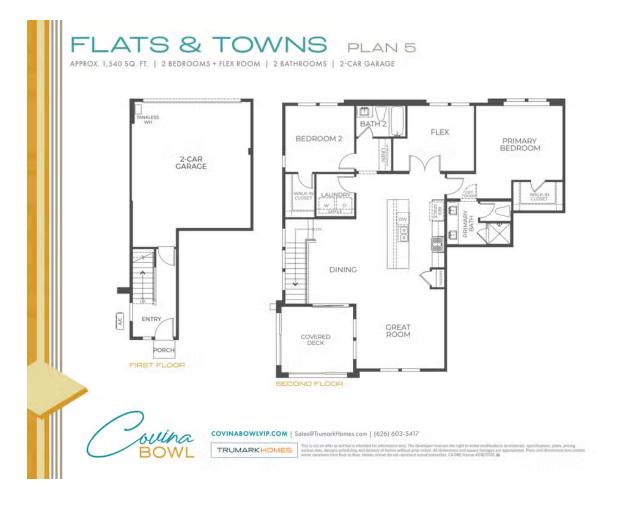

## Plan 5 FLATS & TOWNS AT COVINA BOWL

FEATURES 2 Bedrooms 2 Bathrooms 1,540 Sq. Ft. 2 Car Garage 1 Flex

Plan 5 gives homeowners the space and customization options to design your home the way you'd like with two floors and 1,540 sq. ft. of luxurious living space. Upstairs from the garage, you'll discover the main living space made to entertain. The gourmet kitchen is complete with a pantry and center preparation island with dual sinks that overlook the spacious dining room and great room. The kitchen includes full overlay, frameless flat panel contemporary maple cabinetry with knobs, granite slab kitchen countertops with your color choice of 6" backsplash, and GE stainless steel premium kitchen appliance package.

This floor also includes an outside covered deck, laundry room, and multifunctional flex room. The secondary bedroom features an ensuite bathroom and expansive walk-in closet. The generously sized primary suite is complete with a stunning, spa-like bathroom with dual sinks and walk-in closet. This plan comes with your color choice of Welcoming tile at entry, kitchen, bathrooms and laundry, Kohler plumbing features, and much more!