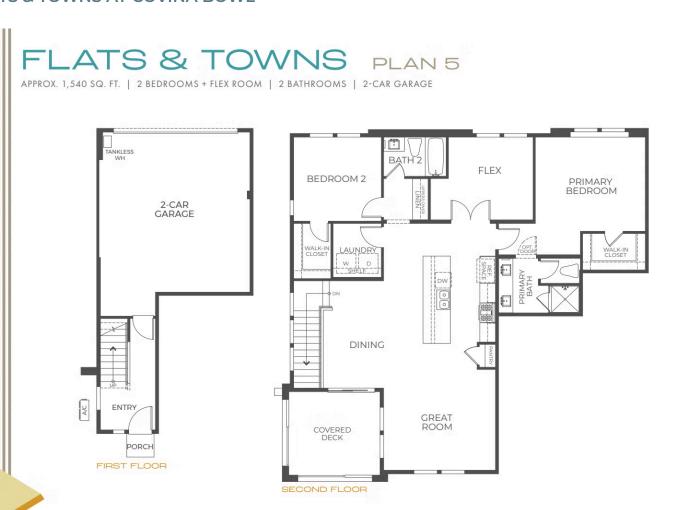

## Plan 5

## **FEATURES**

≥ 2 Bedrooms

2 Ba

1,540 Sq. Ft.

😝 2 Car Garage

[] 1 Flex

Plan 5 gives homeowners the space and customization options to design your home the way you'd like with two floors and 1,540 sq. ft. of luxurious living space. Upstairs from the garage, you'll discover the main living space made to entertain. The gourmet kitchen is complete with a pantry and center preparation island with dual sinks that overlook the spacious dining room and great room. The kitchen includes full overlay, frameless flat panel contemporary maple cabinetry with knobs, granite slab kitchen countertops with your color choice of 6" backsplash, and GE stainless steel premium kitchen appliance package.

This floor also includes an outside covered deck, laundry room, and multifunctional flex room. The secondary bedroom features an ensuite bathroom and expansive walk-in closet. The generously sized primary suite is complete with a stunning, spa-like bathroom with dual sinks and walk-in closet. This plan comes with your color choice of Welcoming tile at entry, kitchen, bathrooms and laundry, Kohler plumbing features, and much more!