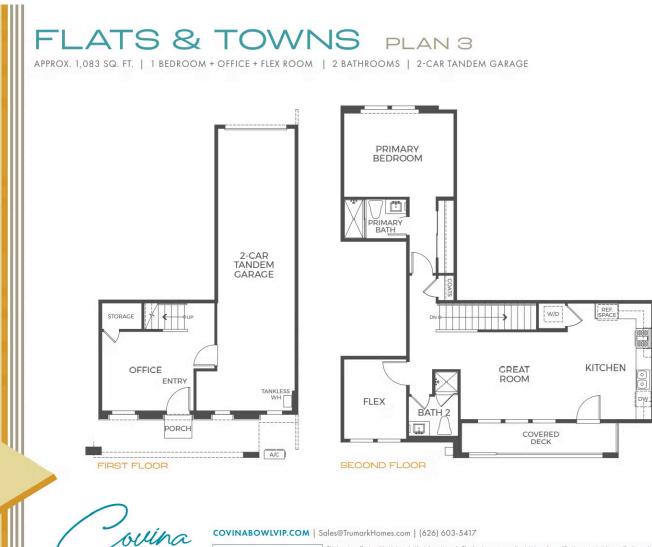

## Plan 3

#### FLATS & TOWNS AT COVINA BOWL

PRICE \$599,028

FEATURES 1 Bedrooms 2 Ba 1,083 Sq. Ft. 2 Car Garage 1 Flex

There's a lot to love with Plan 3's beautifully designed floor plan offering 1,092 sq. ft. of living space. A first-floor office, adjacent to a two-car tandem garage, offers that coveted work-life balance thanks to its separation from the main floor. Head upstairs to the main living area and enjoy a bright, light-filled great room, multi-functional flex room, and gourmet kitchen. The kitchen includes full overlay, frameless flat panel contemporary maple cabinetry with knobs, granite slab kitchen countertops with your color choice of 6" backsplash, and GE stainless steel premium kitchen appliance package.

Down the hall is a generously sized primary bedroom suite complete with a stunning, spa-like bathroom. Outside, you'll find the deck – the perfect spot to savor your morning coffee. This plan comes with your color choice of Welcoming tile at entry, kitchen, bathrooms and laundry, Kohler plumbing features, and much more!

# Plan 3

FLATS & TOWNS AT COVINA BOWL

BOWI

TRUMARKHOMES This is not an offer to sell but is intended for information only. The developer reserves the right to make modifications to materials, specifications, plans, pricing, various fees, designs scheduling and delivery of homes without prior notice. All dimensions and square footages are approximate. Plans and dimensions may contain minor variations from footace of the foot more taken and the foot materials.