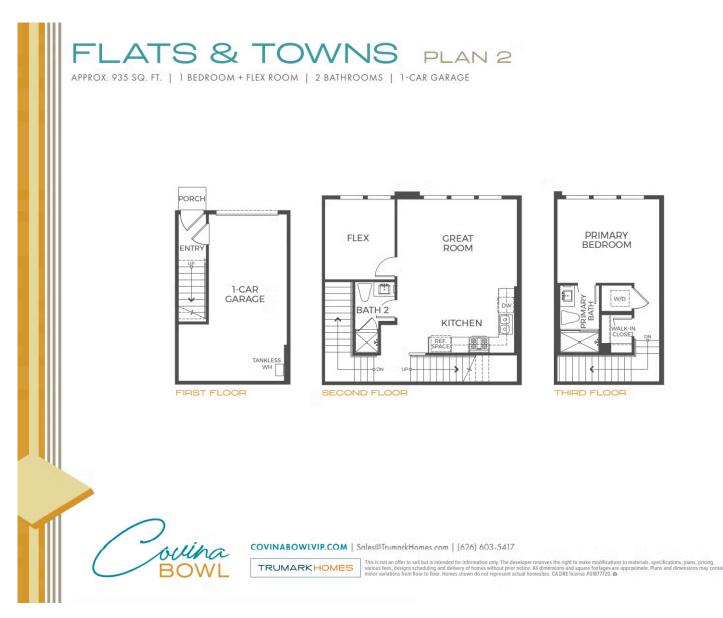

## 255 Pin Lane

COVINA, CA 91722

GET IN TOUCH (925) 281-3227

PRICE **\$546,348** 

PLAN Plan 2

LOCATION Flats & Towns at Covina Bowl

FEATURES 1 Bedrooms 2.0 Bathrooms 935 Sq. Ft. 1 Car Garage

With 935 sq. ft. of thoughtfully planned living space, Plan 2 at Covina Bowl three-story end-unit floor plan is all about modern conveniences. Come home to a direct-access garage that leads upstairs to the main floor, where a spacious great room seamlessly flows into an open kitchen and multi-functional flex room. The kitchen includes full overlay, frameless flat panel contemporary maple cabinetry with knobs, granite slab kitchen countertops with 6" backsplash, and GE stainless steel premium kitchen appliance package.

Best of all, a third staircase elevates you to the primary bedroom – a private suite complete with an adjoining bathroom and generous walk-in closet. This plan comes with your color choice of Welcoming tile at entry, kitchen, bathrooms and laundry, Kohler plumbing features, and much more!