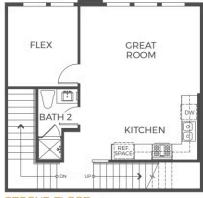

#### **FEATURES**

<u>▶</u> 1 Bedrooms

2 Bathrooms

935 Sq. Ft.

角 1 Car Garage

[] 1 Flex

With 935 sq. ft. of thoughtfully planned living space, Plan 2 at Covina Bowl three-story end-unit floor plan is all about modern conveniences. Come home to a direct-access garage that leads upstairs to the main floor, where a spacious great room seamlessly flows into an open kitchen and multi-functional flex room. The kitchen includes full overlay, frameless flat panel contemporary maple cabinetry with knobs, granite slab kitchen countertops with your color choice of 6" backsplash, and GE stainless steel premium kitchen appliance package.

### FLATS & TOWNS PLAN 2

APPROX. 935 SQ. FT. | 1 BEDROOM + FLEX ROOM | 2 BATHROOMS | 1-CAR GARAGE

FIRST FLOOR

SECOND FLOOR

THIRD FLOOR

 $\textbf{COVINABOWLVIP.COM} \mid Sales@TrumarkHomes.com \mid (626) \ 603-5417$ 