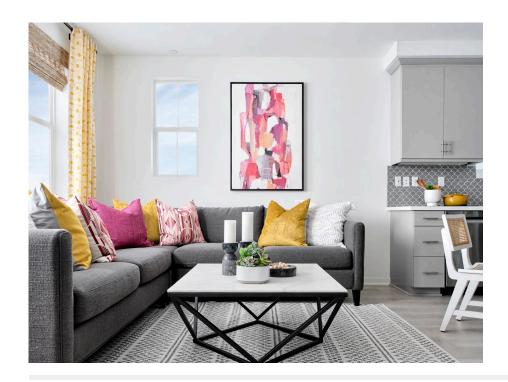

#### **FEATURES**

<u>▶</u> 1 Bedrooms

2 Bathrooms

935 Sq. Ft.

角 1 Car Garage

[] 1 Flex

With 935 sq. ft. of thoughtfully planned living space, Plan 2 at Covina Bowl three-story end-unit floor plan is all about modern conveniences. Come home to a direct-access garage that leads upstairs to the main floor, where a spacious great room seamlessly flows into an open kitchen and multi-functional flex room. The kitchen includes full overlay, frameless flat panel contemporary maple cabinetry with knobs, granite slab kitchen countertops with your color choice of 6" backsplash, and GE stainless steel premium kitchen appliance package.

Best of all, a third staircase elevates you to the primary bedroom – a private suite complete with an adjoining bathroom and generous walk-in closet. This plan comes with your color choice of Welcoming tile at entry, kitchen, bathrooms and laundry, Kohler plumbing features, and much more!