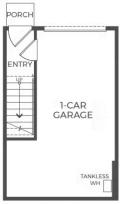

#### **FEATURES**

<u>▶</u> 1 Bedrooms

2 Bathrooms

935 Sq. Ft.

角 1 Car Garage

[] 1 Flex

With 935 sq. ft. of thoughtfully planned living space, Plan 2 at Covina Bowl three-story end-unit floor plan is all about modern conveniences. Come home to a direct-access garage that leads upstairs to the main floor, where a spacious great room seamlessly flows into an open kitchen and multi-functional flex room. The kitchen includes full overlay, frameless flat panel contemporary maple cabinetry with knobs, granite slab kitchen countertops with your color choice of 6" backsplash, and GE stainless steel premium kitchen appliance package.

### FLATS & TOWNS PLAN 2

APPROX. 935 SQ. FT. | 1 BEDROOM + FLEX ROOM | 2 BATHROOMS | 1-CAR GARAGE

FIRST FLOOR

SECOND FLOOR

THIRD FLOOR

 $\textbf{COVINABOWLVIP.COM} \mid Sales@TrumarkHomes.com \mid (626) \ 603-5417$ 