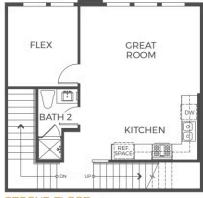

#### **FEATURES**

<u>▶</u> 1 Bedrooms

₽ 2 Ba

935 Sq. Ft.

😝 1 Car Garage

[] 1 Flex

With 935 sq. ft. of thoughtfully planned living space, Plan 2 at Covina Bowl three-story end-unit floor plan is all about modern conveniences. Come home to a direct-access garage that leads upstairs to the main floor, where a spacious great room seamlessly flows into an open kitchen and multi-functional flex room. The kitchen includes full overlay, frameless flat panel contemporary maple cabinetry with knobs, granite slab kitchen countertops with your color choice of 6" backsplash, and GE stainless steel premium kitchen appliance package.

### FLATS & TOWNS PLAN 2

APPROX. 935 SQ. FT. | 1 BEDROOM + FLEX ROOM | 2 BATHROOMS | 1-CAR GARAGE

FIRST FLOOR

SECOND FLOOR

THIRD FLOOR

 $\textbf{COVINABOWLVIP.COM} \mid Sales@TrumarkHomes.com \mid (626) \ 603-5417$ 