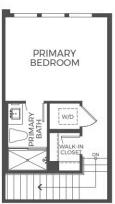

Best of all, a third staircase elevates you to the primary bedroom – a private suite complete with an adjoining bathroom and generous walk-in closet. This plan comes with your color choice of Welcoming tile at entry, kitchen, bathrooms and laundry, Kohler plumbing features, and much more!

### FLATS & TOWNS PLAN 2

APPROX. 935 SQ. FT. | 1 BEDROOM + FLEX ROOM | 2 BATHROOMS | 1-CAR GARAGE

FIRST FLOOR

SECOND FLOOR

THIRD FLOOR

 $\textbf{COVINABOWLVIP.COM} \mid Sales@TrumarkHomes.com \mid (626) \ 603-5417$ 