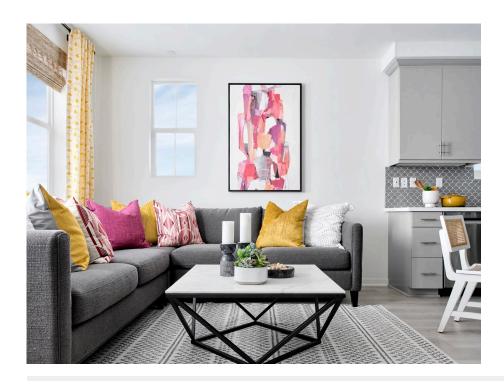

#### **FEATURES**

<u>▶</u> 1 Bedrooms

₽ 2 Ba

935 Sq. Ft.

😝 1 Car Garage

[] 1 Flex

With 935 sq. ft. of thoughtfully planned living space, Plan 2 at Covina Bowl three-story end-unit floor plan is all about modern conveniences. Come home to a direct-access garage that leads upstairs to the main floor, where a spacious great room seamlessly flows into an open kitchen and multi-functional flex room. The kitchen includes full overlay, frameless flat panel contemporary maple cabinetry with knobs, granite slab kitchen countertops with your color choice of 6" backsplash, and GE stainless steel premium kitchen appliance package.