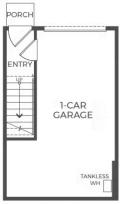

### FLATS & TOWNS PLAN 2

APPROX. 935 SQ. FT. | 1 BEDROOM + FLEX ROOM | 2 BATHROOMS | 1-CAR GARAGE

FIRST FLOOR

SECOND FLOOR

THIRD FLOOR

 $\textbf{COVINABOWLVIP.COM} \mid Sales@TrumarkHomes.com \mid (626) \ 603-5417$ 