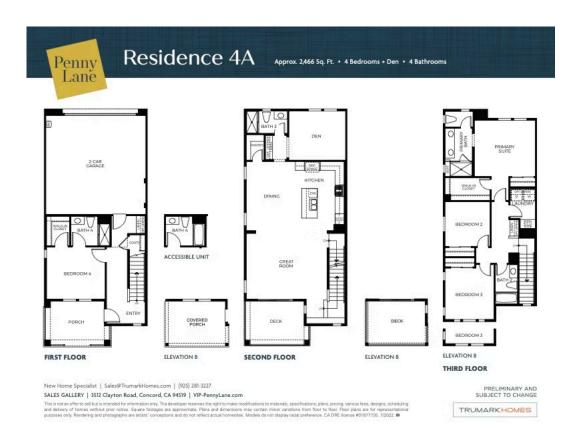

## PENNY LANE RESIDENCE 4 FLOOR PLAN

⊌ 4 Bedrooms

4.0 Bathrooms

2,466 Sq. Ft.

2 Car Garage

Homesite 1 at Penny Lane by Trumark Homes is an expansive three-story townhome offering 2,466 Sq. Ft. of living space with four bedrooms and four bathrooms ready to move-in by July/August! Key features include a generous sized den, whirlpool stainless steel appliances including a gas range, walking distance to community kids play area and cabinetry, countertops, and flooring of your choosing! Book your appointment to tour our model home and receive \$15,000 flex credit towards special financing, design center credit or closing costs when using our preferred lender! Only available for a limited time!