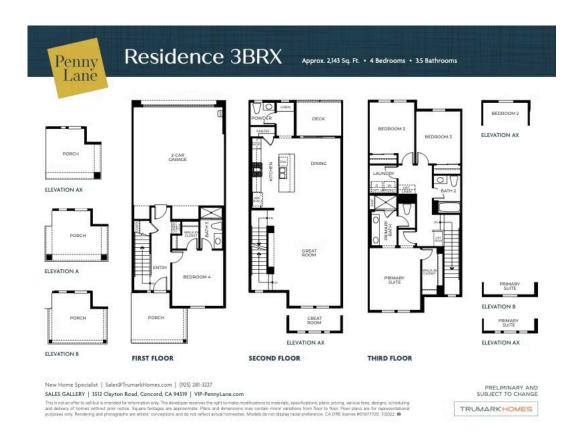

### PENNY LANE RESIDENCE 3 FLOOR PLAN

#### \$55k in Savings for a Limited Time! Book your appointment to learn more.

Homesite 3 at Penny Lane by Trumark Homes is an expansive three-story townhome offering 2,143 Sq. Ft. of living space with four bedrooms and three and a half bathrooms that will be move-in ready by July/August! Off the front of the home are a spacious front porch and a secondary bedroom. This bedroom is complete with an ensuite bathroom and a walk-in closet. Upstairs you will find the large living room and gourmet kitchen. The kitchen offers a walk-in pantry and center preparation island including dual sinks overlooking the dining area. The kitchen includes Beech Shaker cabinetry with your choice of three stained finishes and chrome knobs, granite slab countertops with 6" backsplash, and Whirlpool stainless steel appliances, including a gas range.

Upstairs to the third floor are the secondary bedrooms and primary suite. The suite offers a stunning, spa-like bathroom with dual sinks, a walk-in shower, and a walk-in closet. The third floor also offers optional linen cabinets and optional desk space. Choose from two luxury vinyl plank flooring at entry, kitchen, laundry, and bathrooms, three carpet flooring options in the bedrooms, Kohler plumbing features, and much more! Book your tour today!