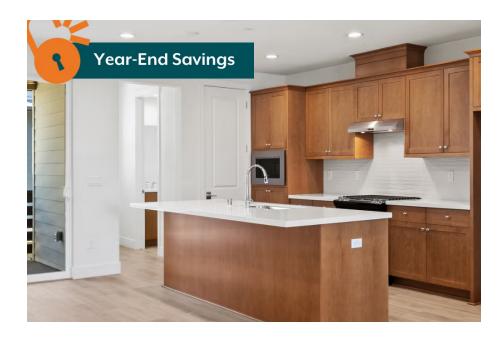

<u>▶</u> 4 Bedrooms

3.5 Bathrooms

2,143 Sq. Ft.

2 Car Garage

Homesite 53 at Penny Lane by Trumark Homes is an expansive three-story townhome offering 2,143 Sq. Ft. of living space with four bedrooms and three and a half bathrooms. Off the front of the home are a spacious front porch and a secondary bedroom. This bedroom is complete with an ensuite bathroom and a walk-in closet. Upstairs you will find the large living room and gourmet kitchen. The kitchen offers a walk-in pantry and center preparation island including dual sinks overlooking the dining area. The kitchen includes Beech Shaker cabinetry and chrome knobs, granite slab countertops with 6" backsplash, and Whirlpool stainless steel appliances, including a gas range.