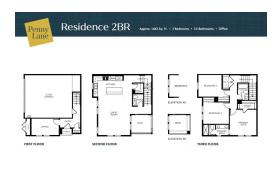

## 3442 Chapman Way

**CONCORD, CA 94519** 

GET IN TOUCH (925) 281-3227

PRICE **\$769,466** 

**PLAN** Residence 2

LOCATION Penny Lane

FEATURES 3 Bedrooms 2.5 Bathrooms 1,663 Sq. Ft. 2 Car Garage

Lot 50 at Penny Lane by Trumark Homes is a spacious three-story townhome offering 1,663 Sq. Ft. of living space with three bedrooms and two and a half bathrooms. Off the front of the home is an inviting porch leading to the roomy office. Past the entryway and upstairs you will find the gourmet kitchen, featuring a walk-in pantry and a center preparation island overlooking the sun-filled great room. Outside lies the stunning deck area. The kitchen includes Beech Shaker cabinetry and chrome knobs, granite slab countertops with 6" backsplash, and Whirlpool stainless steel appliances, including gas range.

Upstairs to the third floor are the secondary bedrooms and primary suite. The suite offers a stunning, spa-like bathroom with dual sinks, walk-in shower, and a generous walk-in closet. This home also features luxury vinyl plank flooring at entry, kitchen, laundry, and bathrooms, along with three carpet flooring options in the bedrooms, Kohler plumbing features, and much more!

## PENNY LANE RESIDENCE 2 FLOOR PLAN

Including display (1) display/orbitant (1) (10) (10) (10) Display display (1) display/orbitant (1) (10) (10) (10) Display di