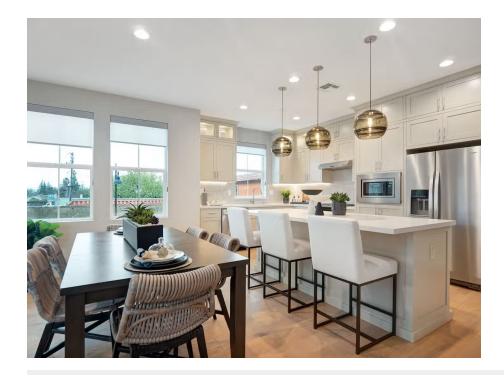

#### **FEATURES**

≥ 3 Bedrooms

2 Bathrooms

📜 1,663 Sq. Ft.

😝 2 Car Garage

Residence 2 at Penny Lane by Trumark Homes is a spacious three-story townhome offering 1,663 Sq. Ft. of living space with three bedrooms and two and a half bathrooms. Off the front of the home is an inviting porch leading to the roomy office. Past the entryway and upstairs you will find the gourmet kitchen, featuring a walk-in pantry and a center preparation island overlooking the sun-filled great room. Outside lies the stunning deck area. The kitchen includes Beech Shaker cabinetry with your choice of three stained finishes and chrome knobs, granite slab countertops with 6" backsplash, and Whirlpool stainless steel appliances, including gas range.

Upstairs to the third floor are the secondary bedrooms and primary suite. The suite offers a stunning, spa-like bathroom with dual sinks, walk-in shower, and a generous walk-in closet. This home also features your choice of two luxury vinyl plank flooring at entry, kitchen, laundry, and bathrooms, along with three carpet flooring options in the bedrooms, Kohler plumbing features, and much more!