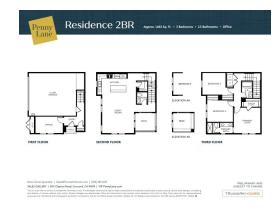

aration island overlooking the sun-filled great room. Outside lies the stunning deck area. The kitchen includes Beech Shaker cabinetry with your choice of three stained finishes and chrome knobs, granite slab countertops with 6" backsplash, and Whirlpool stainless steel appliances, including gas range.

Upstairs to the third floor are the secondary bedrooms and primary suite. The suite offers a stunning, spa-like bathroom with dual sinks, walk-in shower, and a generous walk-in closet. This home also features your choice of two luxury vinyl plank flooring at entry, kitchen, laundry, and bathrooms, along with three carpet flooring options in the bedrooms, Kohler plumbing features, and much more!



### **TRUMARKHOMES**

# Residence 2

**PENNY LANE** 

#### PENNY LANE RESIDENCE 2 FLOOR PLAN