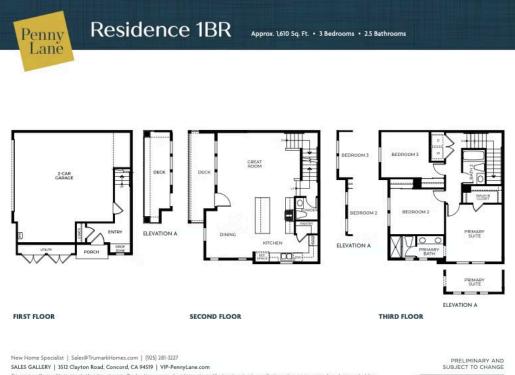

### **Residence 1**

PENNY LANE

PRICE **\$741,917** 

FEATURES 3 Bedrooms 2.5 Bathrooms 1,610 Sq. Ft. 2 Car Garage

Residence 1 at Penny Lane by Trumark Homes is a contemporary three-story townhome offering 1,610 Sq. Ft. of living space with three bedrooms and two and a half bathrooms. The plan features an open porch off the front of the home. Past the entryway and upstairs is the expansive great room and outside deck. The gourmet kitchen features a walk-in pantry and a center preparation island overlooking the dining room. The kitchen includes Beech Shaker cabinetry with your choice of three stained finishes and chrome knobs, granite slab countertops with 6" backsplash, and Whirlpool stainless steel appliances, including a gas range.

Upstairs to the third floor are the secondary bedrooms and primary suite. The suite offers a stunning, spa-like bathroom with dual sinks, a walk-in shower, and a generous walk-in closet. This home also features your choice of two luxury vinyl plank flooring at the entry, kitchen, laundry, and bathrooms, along with three carpet flooring options in the bedrooms, Kohler plumbing features, and much more!

#### PENNY LANE RESIDENCE 1 FLOOR PLAN

This is not an offer to sel but is intended for information only. The developer reserves the right to make modifications to materials, specifications, plans, pricing, various fees, designs, scheduling and ablevy of homes without prior incos. Square lotagues are approxemate. Plans and dimensione may contain mine varianters from hore to hore. To plans are interpresentation to the context of the set of the

SUBJECT TO CHANGE