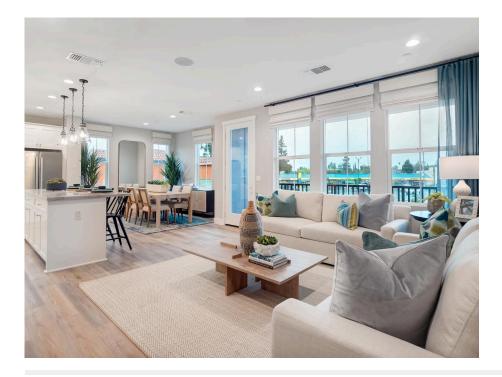

### **Residence 1**

PENNY LANE

PRICE **\$741,917** 

FEATURES 3 Bedrooms 2.5 Bathrooms 1,610 Sq. Ft. 2 Car Garage

Residence 1 at Penny Lane by Trumark Homes is a contemporary three-story townhome offering 1,610 Sq. Ft. of living space with three bedrooms and two and a half bathrooms. The plan features an open porch off the front of the home. Past the entryway and upstairs is the expansive great room and outside deck. The gourmet kitchen features a walk-in pantry and a center preparation island overlooking the dining room. The kitchen includes Beech Shaker cabinetry with your choice of three stained finishes and chrome knobs, granite slab countertops with 6" backsplash, and Whirlpool stainless steel appliances, including a gas range.

Upstairs to the third floor are the secondary bedrooms and primary suite. The suite offers a stunning, spa-like bathroom with dual sinks, a walk-in shower, and a generous walk-in closet. This home also features your choice of two luxury vinyl plank flooring at the entry, kitchen, laundry, and bathrooms, along with three carpet flooring options in the bedrooms, Kohler plumbing features, and much more!