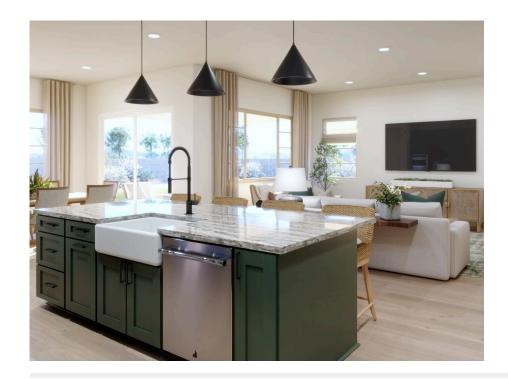

### **FEATURES**

ы 5 - 6 Bedrooms

4 Ba, 1 Half Ba

4,154 Sq. Ft.

😝 3 Car Garage

Plan 3 at Serenity Grove is where luxury and flexibility come together in a thoughtfully designed two-story layout. With expansive open spaces, elegant details, and a seamless flow between indoor and outdoor living, this home is crafted for those who appreciate both grand entertaining and everyday comfort. From the dramatic entryway to the beautifully integrated California Room, every element is designed to elevate your lifestyle.

#### Key Features Include:

- Approximately 4,154 sq. ft. of living space with 5-6 bedrooms, 4.5 bathrooms
- Private office and formal dining room
- Gourmet kitchen with oversized island, walk-in pantry, and ample cabinetry
- Flexible downstairs room ideal for a media room, home gym, or second office
- Spacious upstairs loft and large laundry room
- Luxurious primary suite with freestanding tub, walk-in shower, and dual walk-in closets
- 3-car garage and abundant built-in storage throughout