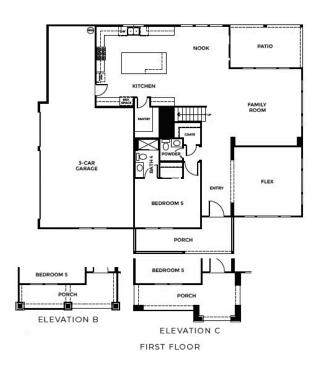

- Breathtaking canyon views
- Bosch® stainless steel kitchen appliances.
- Daltile® Quartz slab countertops with 6" backsplash
- Electrical vehicle outlet at garage
- \$10,000 preferred lender credit

Charming front entry porch, this home features a multifunctional flex space across from a secondary bedroom with an ensuite bathroom directly off the entrance. The main living area is just beyond the entry where you'll find a family room, breakfast nook, and an expansive gourmet kitchen with a center preparation island. The kitchen features recessed-panel beech cabinetry with Euro drawer slides and soft close doors in your choice of three colors.