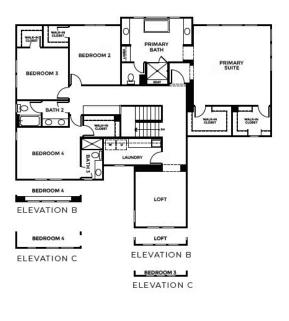

Primary bedroom is located on the second floor and is complete with a spa-like bath with dual vanities, a walk-in shower, a standing tub, and two spacious walk-in closets. The second floor features a large loft area, laundry room, and three secondary bedrooms with two full bathrooms. This home also includes luxury vinyl plank flooring at entry and kitchen in your choice of two colors, carpet in bedrooms, family room, and closets in your choice of three colors, Kohler plumbing features, energy-saving Low-E glass vinyl-framed windows throughout and much more! Book your appointment today!

### 5360 Hilltop Road

CASTRO VALLEY, CA 94546

SECOND FLOOR