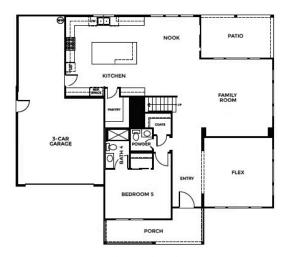

- Breathtaking canyon views
- Bosch® stainless steel kitchen appliances.
- Daltile® Quartz slab countertops with 6" backsplash
- Electrical vehicle outlet at garage
- \$10,000 preferred lender credit

Charming front entry porch, this home features a multifunctional flex space across from a secondary bedroom with an ensuite bathroom directly off the entrance. The main living area is just beyond the entry where you'll find a family room, breakfast nook, and an expansive gourmet kitchen with a center preparation island. The kitchen features recessed-panel beech cabinetry with Euro drawer slides and soft close doors in your choice of three colors.