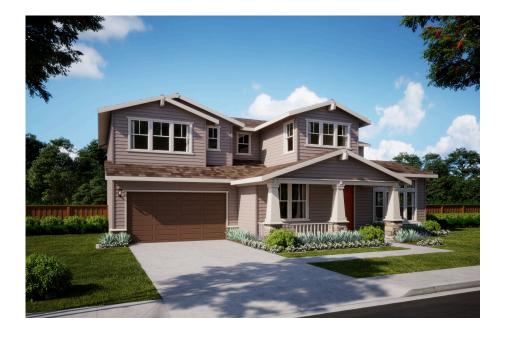

# 5360 Hilltop Road

CASTRO VALLEY, CA 94546

PRICE **\$2,650,090** 

**PLAN** Residence 3

LOCATION Summit Collection

FEATURES 5 Bedrooms 4.5 Bathrooms 3,903 Sq. Ft. 3 Car Garage

Homesite 16 at Summit Collection by Trumark Homes is a stunning two-story home offering approx. 3,903 Sq. Ft. of living space where you can customize and make your dream home come to life! Key unique features include:

- Breathtaking canyon views
- Bosch® stainless steel kitchen appliances.
- Daltile® Quartz slab countertops with 6" backsplash
- Electrical vehicle outlet at garage
- \$10,000 preferred lender credit

Charming front entry porch, this home features a multifunctional flex space across from a secondary bedroom with an ensuite bathroom directly off the entrance. The main living area is just beyond the entry where you'll find a family room, breakfast nook, and an expansive gourmet kitchen with a center preparation island. The kitchen features recessed-panel beech cabinetry with Euro drawer slides and soft close doors in your choice of three colors.

## 5360 Hilltop Road

CASTRO VALLEY, CA 94546

ELEVATION A, B & C FRONT LOAD GARAGE