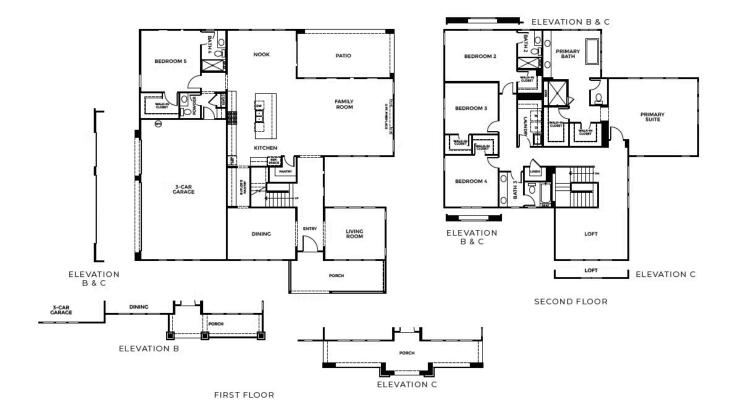

#### **FEATURES**

🖰 4 Ba, 1 Half Ba

4,277 Sq. Ft.

😝 3 Car Garage

Residence 2 at Summit Collection by Trumark Homes offers approx. 4,277 Sq. Ft. of living space throughout two stories. A large porch leads into a spacious entry with a dining and living room on each side. Head down the entryway and you'll find a family room with sliding glass doors that look out an unforgettable view (view may vary per lot), breakfast nook, and a gourmet kitchen. The kitchen includes a center preparation island overlooking the family room. The kitchen is complete with recessed-panel beech cabinetry with Euro drawer slides and soft close doors in your choice of three colors, Daltile® Quartz slab countertops with 6" backsplash and full- height backsplash at cooktop, and Bosch® stainless steel kitchen appliances. The first floor features a bedroom, bathroom, and access to the home's three-car garage.

Upon the second floor, you will find the primary suite, complete with a spa-like bath with dual vanities, a walk-in shower, a standing tub, and a two spacious walk-in closets. The second story features a large loft area, laundry room, and three secondary bedrooms with two additional bathrooms. This home also includes luxury vinyl plank flooring at entry and kitchen in your choice of two colors, carpet in bedrooms, family room, and closets in your choice of three colors, Kohler plumbing features, electrical vehicle outlet at garage, energy-saving Low-E glass vinyl-framed windows throughout and much more!