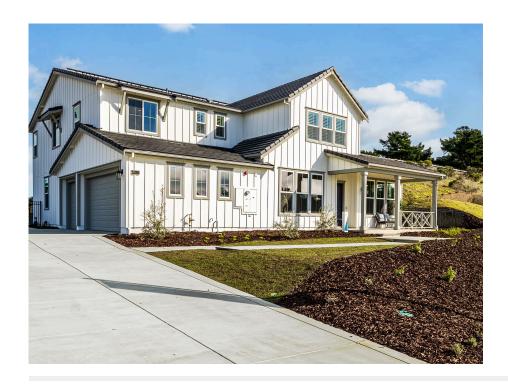

#### TRUMARKHOMES

## Residence 2

SUMMIT COLLECTION



PRICE **\$2,787,530** 

#### **FEATURES**

🖰 4 Ba, 1 Half Ba

4,277 Sq. Ft.

😝 3 Car Garage

Residence 2 at Summit Collection by Trumark Homes offers approx. 4,277 Sq. Ft. of living space throughout two stories. A large porch leads into a spacious entry with a dining and living room on each side. Head down the entryway and you'll find a family room with sliding glass doors that look out an unforgettable view (view may vary per lot), breakfast nook, and a gourmet kitchen. The kitchen includes a center preparation island overlooking the family room. The kitchen is complete with recessed-panel beech cabinetry with Euro drawer slides and soft close doors in your choice of three colors, Daltile® Quartz slab countertops with 6" backsplash and full- height backsplash at cooktop, and Bosch® stai