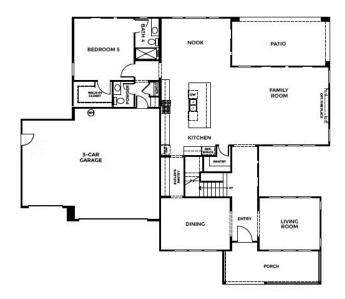

#### **FEATURES**

🖰 4 Ba, 1 Half Ba

4,277 Sq. Ft.

😝 3 Car Garage

Residence 2 at Summit Collection by Trumark Homes offers approx. 4,277 Sq. Ft. of living space throughout two stories. A large porch leads into a spacious entry with a dining and living room on each side. Head down the entryway and you'll find a family room with sliding glass doors that look out an unforgettable view (view may vary per lot), breakfast nook, and a gourmet kitchen. The kitchen includes a center preparation island overlooking the family room. The kitchen is complete with recessed-panel beech cabinetry with Euro drawer slides and soft close doors in your choice of three colors, Daltile® Quartz slab countertops with 6" backsplash and full- height backsplash at cooktop, and Bosch® stainless steel kitchen appliances. The first floor features a bedroom, bathroom, and access to the home's three-car garage.