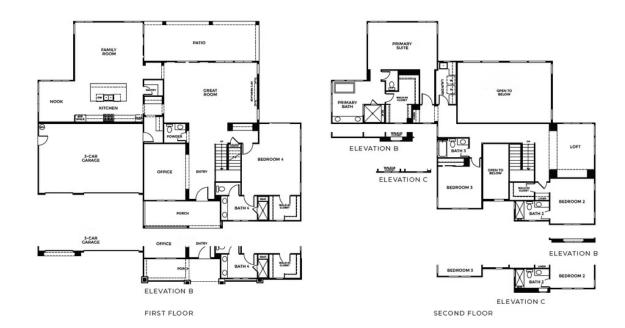

# **Residence** 1

SUMMIT COLLECTION

Residence 1 at Summit Collection by Trumark Homes is a luxurious two-story home offering approx. 4,366 Sq. Ft. of living space. This captivating plan features an inviting front porch. Off the entrance, is a home office along with a secondary bedroom and bathroom. The formal living area is just beyond the entry with sliding glass doors out to a large covered patio area ready to take in a mesmerizing view (view may vary by lot). You will find a spacious family room, an open kitchen, and a breakfast nook off the living room. The gourmet kitchen features a center preparation island overlooking the family room. The kitchen includes recessed-panel beech cabinetry with Euro drawer slides and soft close doors in your choice of three colors, Daltile® Quartz slab countertops with 6" backsplash and full-height backsplash at cooktop, and Bosch® stainless steel kitchen appliances.

Upstairs, you will find the primary suite, complete with a spa-like bath with dual vanities, a walk-in shower, a standing tub, and a spacious walk-in closet. The second story features a large loft area and two secondary bedrooms with ensuite bathrooms. This home also comes with your choice of two luxury vinyl plank flooring at entry and kitchen, carpet in bedrooms, great room, and closets in your choice of three colors, Kohler plumbing features, electrical vehicle outlet at garage, energy-saving Low-E glass vinyl-framed windows throughout and much more!