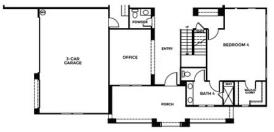

# **Residence** 1

SUMMIT COLLECTION

Residence 1 at Summit Collection by Trumark Homes is a luxurious two-story home offering approx. 4,366 Sq. Ft. of living space. This captivating plan features an inviting front porch. Off the entrance, is a home office along with a secondary bedroom and bathroom. The formal living area is just beyond the entry with sliding glass doors out to a large covered patio area ready to take in a mesmerizing view (view may vary by lot). You will find a spacious family room, an open kitchen, and a breakfast nook off the living room. The gourmet kitchen features a center preparation island overlooking the family room. The kitchen includes recessed-panel beech cabinetry with Euro drawer slides and soft close doors in your choice of three colors, Daltile® Quartz slab countertops with 6" backsplash and full-height backsplash at cooktop, and Bosch® stainless steel kitchen appliances.

Upstairs, you will find the primary suite, complete with a spa-like bath with dual vanities, a walk-in shower, a standing tub, and a spacious walk-in closet. The second story features a large loft area and two secondary bedrooms with ensuite bathrooms. This home also comes with your choice of two luxury vinyl plank flooring at entry and kitchen, carpet in bedrooms, great room, and closets in your choice of three colors, Kohler plumbing features, electrical vehicle outlet at garage, energy-saving Low-E glass vinyl-framed windows throughout and much more!