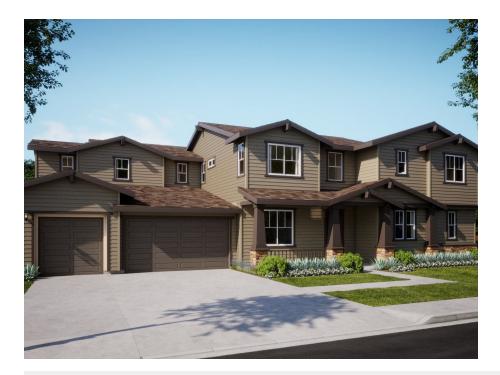

# **Residence** 1

SUMMIT COLLECTION

Residence 1 at Summit Collection by Trumark Homes is a luxurious two-story home offering approx. 4,366 Sq. Ft. of living space. This captivating plan features an inviting front porch. Off the entrance, is a home office along with a secondary bedroom and bathroom. The formal living area is just beyond the entry with sliding glass doors out to a large covered patio area ready to take in a mesmerizing view (view may vary by lot). You will find a spacious family room, an open kitchen, and a breakfast nook off the living room. The gourmet kitchen features a center preparation island overlooking the family room. The kitchen includes recessed-panel beech cabinetry with Euro drawer slides and soft close doors in your choice of three colors, Daltile® Quartz slab countertops with 6" backsplash and full-height backsplash at cooktop, and Bosch® stainless steel kitchen appliances.

# **Residence 1**

SUMMIT COLLECTION

ELEVATION A SIDE LOAD GARAGE

ELEVATION B SIDE LOAD GARAGE

ELEVATION C SIDE LOAD GARAGE