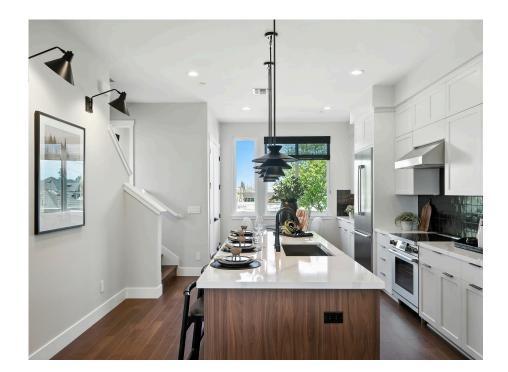

## 2-1 BUYDOWN\* CONTACT SALES TEAM FOR DETAILS GET PRE-QUALIFIED - SALES GALLERY NOW OPEN!

Residence 5 at Skyline offers approximately 1,972 sq. ft. of thoughtfully designed living space across four levels. The entry-level features a bedroom with an en-suite full bath, perfect for guests or a home office. The second floor showcases an open-concept layout with a modern kitchen featuring premium Bosch appliances, recessed-panel Beech Shaker cabinetry available in three stain options, chrome knobs, granite slab countertops with a 6" backsplash, and a preparation island, dining and great room. On the third floor, the primary suite provides a private retreat with a walk-in closet and spainspired bathroom, accompanied by a secondary bedroom with a full bath, and laundry closet.