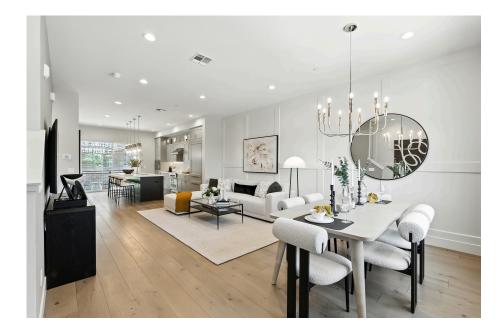

KEY FEATURES INCLUDE BOSCH STAINLESS STEEL APPLIANCES, ROOFTOP DECK PROVIDING ELEVATED OUTDOOR LIVING SPACE, PRIVATE ADU UNIT FEATURING ITS OWN SEPARATE ENTRANCE AND UNIQUE ADDRESS.

THE SECOND FLOOR SERVES AS THE CENTRAL GATHERING SPACE,
OFFERING A HARMONIOUS CONNECTION BETWEEN THE KITCHEN, DINING
AREA, AND GREAT ROOM. THE KITCHEN BOASTS ELEGANT BEECH SHAKER
CABINETRY, GRANITE SLAB COUNTERTOPS, AND A CHIC 6" BACKSPLASH.

THE THIRD FLOOR HOUSES THE PRIVATE LIVING QUARTERS, INCLUDING A PRIMARY BEDROOM WITH AN EN-SUITE BATHROOM THAT OFFERS DUAL VANITY SINKS, A SHOWER, AND A WALK-IN CLOSET. AN ADDITIONAL BEDROOM, A SEPARATE BATHROOM, AND A SECOND WASHER/DRYER SPARE ALSO INCLUDED ON THIS LEVEL. THE FOURTH FLOOR PROVIDES A