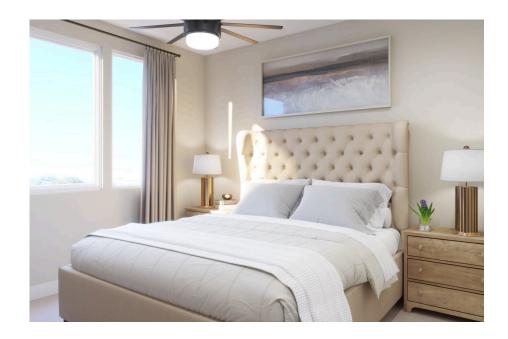

## 1662 Larkspur Street

ALAMEDA, CA 94501

PRICE **\$1,155,005** 

**PLAN** 

Residence 1

**LOCATION** 

Skyline

**FEATURES** 

№ 3 Bedrooms

🖰 3 Ba, 1 Half Ba

1,754 Sq. Ft.

😝 2 Car Garage

INTEREST RATE PROMOTION: CONTACT SALES TEAM FOR DETAILS\*: Contact

Sales Team for Details\*

## **GET PRE-QUALIFIED - SALES GALLERY NOW OPEN!**

HOMESITE 83 AT SKYLINE OFFERS APPROXIMATELY 1,754 SQ. FT. OF THOUGHTFULLY DESIGNED LIVING SPACE ACROSS FOUR LEVELS THAT WILL BE MOVE-IN READY IN OCT/NOV.

KEY FEATURES INCLUDE BOSCH STAINLESS STEEL APPLIANCES, ROOFTOP DECK WITH DRY BAR, PROVIDING OUTDOOR LIVING SPACE, IDEAL FOR RELAXING, ENTERTAINING, AND ENJOYING STUNNING VIEWS, PREPARATION ISLAND WITH CLEAR SIGHTLINES OVERLOOKING THE DINING AREA AND GREAT ROOM, PROMOTING OPEN-CONCEPT LIVING. THE ENTRY-LEVEL FEATURES A BEDROOM WITH A WALK-IN CLOSET AND EN-SUITE BATH, PERFECT FOR GUESTS OR A HOME OFFICE. THE SECOND FLOOR SHOWCASES A MODERN KITCHEN FEATURING RECESSED-PANEL BEECH SHAKER CABINETRY, CHROME KNOBS, AND GRANITE SLAB COUNTERTO WITH A 6" BACKSPI ASH.