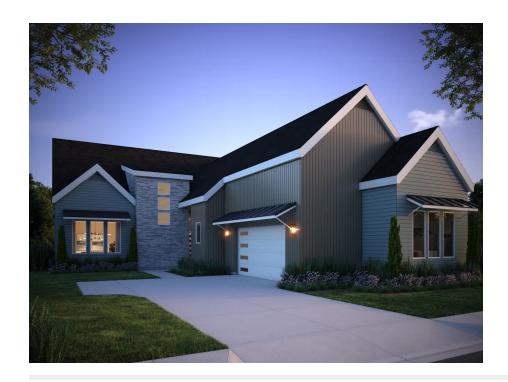

# The Palm

#### PELICAN SHORES AT WATER VALLEY

PRICE **\$990,000** 

### **FEATURES**

⊌ 4 Bedrooms

4 Bathrooms

3,452 Sq. Ft.

角 2 Car Garage

Pelican Shores' Plan 8, The Palm, features an inviting covered porch with a secondary bedroom or optional office off the front of the home. This expansive two-story home offers 3,452 Sq. Ft. of living space. The gourmet kitchen has a walk-in pantry and a center preparation island overlooking the spacious dining, great room, and back covered patio, perfect for entertaining guests. The stainless steel appliance package comes with a Zephyr chimney hood. Past the great room, you'll find the spacious master suite featuring a stunning spa-like bathroom with dual sinks, an optional free-standing tub, and a walk-in closet.