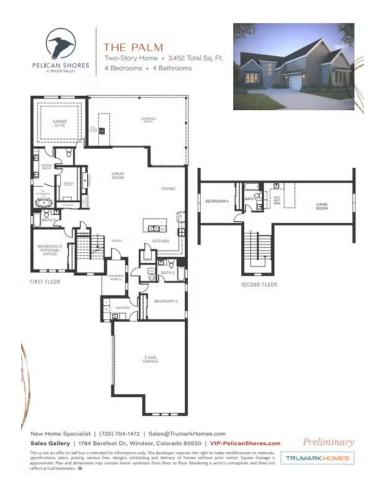

### **FEATURES**

⊌ 4 Bedrooms

4 Bathrooms

3,452 Sq. Ft.

角 2 Car Garage

Pelican Shores' Plan 8, The Palm, features an inviting covered porch with a secondary bedroom or optional office off the front of the home. This expansive two-story home offers 3,452 Sq. Ft. of living space. The gourmet kitchen has a walk-in pantry and a center preparation island overlooking the spacious dining, great room, and back covered patio, perfect for entertaining guests. The stainless steel appliance package comes with a Zephyr chimney hood. Past the great room, you'll find the spacious master suite featuring a stunning spa-like bathroom with dual sinks, an optional free-standing tub, and a walk-in closet.

The second floor includes a secondary bedroom and bath, along with a spacious game room and optional wet bar. This home also comes with extensive LVP flooring in entry, kitchen, powder baths, and dining room, per plan, and much more!

## THE PALM FLOOR PLAN