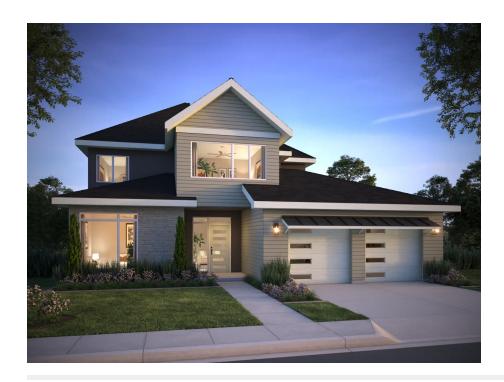

## The Beachside

PELICAN SHORES AT WATER VALLEY

PRICE **\$1,090,000** 

#### **FEATURES**

№ 4 Bedrooms

<sup>P</sup> 3 Bathrooms

4,052 Sq. Ft.

😝 2 Car Garage

Pelican Shores' Plan 2, The Beachside, is an expansive two-story home offering 4,052 Sq. Ft. of living space. The plan features an inviting covered porch with an office off the front of the home. Head down the entry hall to the main living area, and you'll find a multi-functional great room, dining, and open kitchen. The gourmet kitchen features a center preparation island overlooking the dining area, great room, and covered patio.