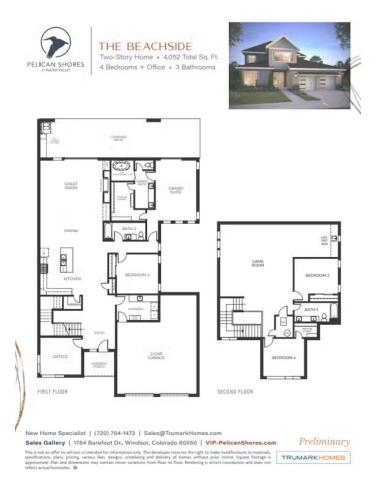

### THE BEACHSIDE FLOOR PLAN

#### **FEATURES**

№ 4 Bedrooms

<sup>P</sup> 3 Bathrooms

4,052 Sq. Ft.

😝 2 Car Garage

Pelican Shores' Plan 2, The Beachside, is an expansive two-story home offering 4,052 Sq. Ft. of living space. The plan features an inviting covered porch with an office off the front of the home. Head down the entry hall to the main living area, and you'll find a multi-functional great room, dining, and open kitchen. The gourmet kitchen features a center preparation island overlooking the dining area, great room, and covered patio.

To the right, you'll find the spacious primary suite featuring a luxurious spa-like bathroom with dual sinks, an optional free-standing tub, and a walk-in closet.

This home also comes with extensive LVP flooring in entry, kitchen, powder baths, and dining room, per plan, stainless steel appliance package, tankless water heater, high-efficiency furnace and air conditioner, insulated steel garage door, and much more!