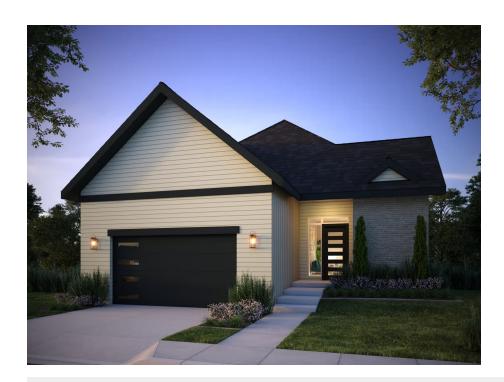

## The Baja

PELICAN SHORES AT WATER VALLEY

PRICE **\$665,000** 

#### **FEATURES**

≥ 3 Bedrooms

2 Bathrooms

2,154 Sq. Ft.

😝 2 Car Garage

Pelican Shores' Plan 1, The Baja, is a charming single-story patio home offering 2,154 Sq. Ft. of living space. This captivating plan includes two secondary bedrooms as you enter the home. Head down the hall and you'll find a multi-functional great room with a modern gas fireplace, dining area, and open kitchen. The gourmet kitchen features a center preparation island, granite countertops, and stainless steel appliances. The primary suite features a luxurious spa-like bathroom with dual sinks, a large shower with an optional free-standing tub, and a walk-in closet. Add an optional covered patio, perfect for entertaining. This home also comes with extensive LVP flooring in entry, kitchen, powder baths, and dining room, per plan, carpet in bedrooms, a tankless water heater, an insulated steel garage door, and much more!