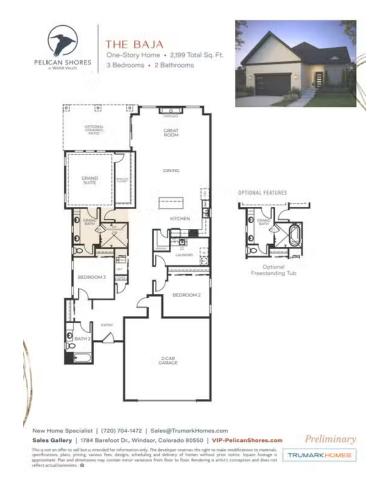

#### **FEATURES**

≥ 3 Bedrooms

2 Bathrooms

2,154 Sq. Ft.

😝 2 Car Garage

Pelican Shores' Plan 1, The Baja, is a charming single-story patio home offering 2,154 Sq. Ft. of living space. This captivating plan includes two secondary bedrooms as you enter the home. Head down the hall and you'll find a multi-functional great room with a modern gas fireplace, dining area, and open kitchen. The gourmet kitchen features a center preparation island, granite countertops, and stainless steel appliances. The primary suite features a luxurious spa-like bathroom with dual sinks, a large shower with an optional free-standing tub, and a walk-in closet. Add an optional covered patio, perfect for entertaining. This home also comes with extensive LVP flooring in entry, kitchen, powder baths, and dining room, per plan, carpet in bedrooms, a tankless water heater, an insulated steel garage door, and much more!

### THE BAJA FLOOR PLAN