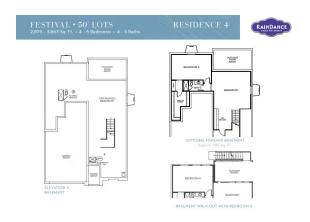

#### **FEATURES**

<u>▶</u> 4 Bedrooms

4 Bathrooms

2,875 Sq. Ft.

😝 3 Car Garage

Plan 4 at Festival at RainDance by Trumark Homes is a contemporary two-story home offering 2,875 Sq. Ft. of living space with five bedrooms and four baths. The home features an inviting porch with a secondary bedroom and ensuite bathroom off the front of the home. Beyond the entrance hall is the gourmet kitchen featuring a spacious walk-in pantry and a center preparation island that overlooks the light-filled, open-ceiling great room. The kitchen includes 42" deluxe cabinetry, granite countertops with tile backsplash, stainless steel appliance package with a 5-burner gas cooktop, a convection oven, a built-in microwave, and a dishwasher. This room connects to the covered outdoor room with an optional staircase leading to the basement. The optional finished basement comes with an expansive secondary bedroom, full bath, and a large walk-in closet. An optional wet bar on this level makes entertaining a breeze.

Upstairs you'll find a teen room connecting the three secondary bedrooms with ensuite baths. The primary suite offers a stunning, spa-like bathroom with dual sinks, a walk-in shower, and an optional freestanding tub. An expansive walk-in closet completes the primary suite. The home comes with LVP flooring in the entry and kitchen, luxurious carpet in bedrooms, deluxe primary shower tile with mosaic tile shower pan, spacious 10-foot ceilings on the main floor and 9' on the upper floor and basement, tankless water heater, and AC, insulated steel garage door, and much more!