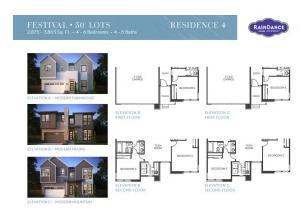

#### **FEATURES**

<u>▶</u> 4 Bedrooms

4 Bathrooms

2,875 Sq. Ft.

😝 3 Car Garage

Plan 4 at Festival at RainDance by Trumark Homes is a contemporary two-story home offering 2,875 Sq. Ft. of living space with five bedrooms and four baths. The home features an inviting porch with a secondary bedroom and ensuite bathroom off the front of the home. Beyond the entrance hall is the gourmet kitchen featuring a spacious walk-in pantry and a center preparation island that overlooks the light-filled, open-ceiling great room. The kitchen includes 42" deluxe cabinetry, granite countertops with tile backsplash, stainless steel appliance package with a 5-burner gas cooktop, a convection oven, a built-in microwave, and a dishwasher. This room connects to the covered outdoor room with an optional staircase leading to the basement. The optional finished basement comes with an expansive secondary bedroom, full bath, and a large walk-in closet. An optional wet bar on this level makes entertaining a breeze.

Upstairs you'll find a teen room connecting the three secondary bedrooms with ensuite baths. The primary suite offers a stunning, spa-like bathroom with dual sinks, a walk-in shower, and an optional freestanding tub. An expansive walk-in closet completes the primary suite. The home comes with LVP flooring in the entry and kitchen, luxurious carpet in bedrooms, deluxe primary shower tile with mosaic tile shower pan, spacious 10-foot ceilings on the main floor and 9' on the upper floor and basement, tankless water heater, and AC, insulated steel garage door, and much more!