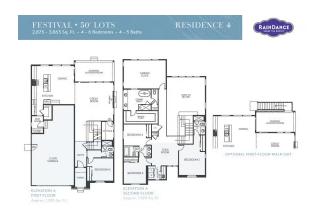

#### **FEATURES**

<u>▶</u> 4 Bedrooms

4 Bathrooms

2,875 Sq. Ft.

😝 3 Car Garage

Plan 4 at Festival at RainDance by Trumark Homes is a contemporary two-story home offering 2,875 Sq. Ft. of living space with five bedrooms and four baths. The home features an inviting porch with a secondary bedroom and ensuite bathroom off the front of the home. Beyond the entrance hall is the gourmet kitchen featuring a spacious walk-in pantry and a center preparation island that overlooks the light-filled, open-ceiling great room. The kitchen includes 42" deluxe cabinetry, granite countertops with tile backsplash, stainless steel appliance package with a 5-burner gas cooktop, a convection oven, a built-in microwave, and a dishwasher. This room connects to the covered outdoor room with an optional staircase leading to the basement. The optional finished basement comes with an expansive secondary bedroom, full bath, and a large walk-in closet. An optional wet bar on this level makes entertaining a breeze.

Upstairs you'll find a teen room connecting the three secondary bedrooms with ensuite baths. The primary suite offers a stunning, spa-like bathroom with dual sinks, a walk-in shower, and an optional freestanding tub. An expansive walk-in closet completes the primary suite. The home comes with LVP flooring in the entry and kitchen, luxurious carpet in bedrooms, deluxe primary shower tile with mosaic tile shower pan, spacious 10-foot ceilings on the main floor and 9' on the upper floor and basement, tankless water heater, and AC, insulated steel garage door, and much more!