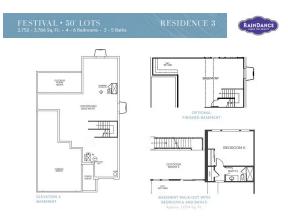

#### GET IN TOUCH (970) 499-8222

PRICE **\$725,000** 

FEATURES 4 Bedrooms 3 Bathrooms 2,752 Sq. Ft. 3 Car Garage

Plan 3 at Festival at RainDance by Trumark Homes features a 3-car tandem garage off the front of the home. The expansive two-story plan offers 2,752 Sq. Ft. of living space with four bedrooms and three baths. Beyond the entrance hall is the gourmet kitchen featuring a spacious walk-in pantry and a center preparation island. This island overlooks the open-ceiling dining room and the great room, complete with an optional modern gas fireplace. The kitchen includes 42" deluxe cabinetry, granite countertops with tile backsplash, stainless steel appliance package with 5-burner gas cooktop, convection oven, built-in microwave, and dishwasher. This room conveniently connects to the office and the covered outdoor room with an optional staircase leading to the basement. The optional finished basement includes an additional secondary bedroom and bath with the option for a spacious wet bar for easy entertaining.

Upstairs, you'll find a bonus room with the option for a bedroom and full bathroom, and two secondary bedrooms connected by an ensuite bathroom with dual sinks. The primary suite offers a luxurious, spa-like bathroom with a walk-in shower and optional freestanding tub. An expansive walk-in closet completes the primary suite. The home comes with LVP flooring in the entry and kitchen, luxurious carpet in bedrooms, deluxe primary shower tile with mosaic tile shower pan, spacious 9 or 10 foot ceilings, insulated steel garage door, tankless water heater and AC, and much more!