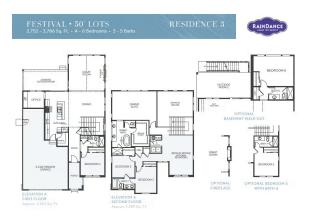

#### GET IN TOUCH (970) 499-8222

PRICE **\$725,000** 

FEATURES 4 Bedrooms 3 Bathrooms 2,752 Sq. Ft. 3 Car Garage

Plan 3 at Festival at RainDance by Trumark Homes features a 3-car tandem garage off the front of the home. The expansive two-story plan offers 2,752 Sq. Ft. of living space with four bedrooms and three baths. Beyond the entrance hall is the gourmet kitchen featuring a spacious walk-in pantry and a center preparation island. This island overlooks the open-ceiling dining room and the great room, complete with an optional modern gas fireplace. The kitchen includes 42" deluxe cabinetry, granite countertops with tile backsplash, stainless steel appliance package with 5-burner gas cooktop, convection oven, built-in microwave, and dishwasher. This room conveniently connects to the office and the covered outdoor room with an optional staircase leading to the basement. The optional finished basement includes an additional secondary bedroom and bath with the option for a spacious wet bar for easy entertaining.

Upstairs, you'll find a bonus room with the option for a bedroom and full bathroom, and two secondary bedrooms connected by an ensuite bathroom with dual sinks. The primary suite offers a luxurious, spa-like bathroom with a walk-in shower and optional freestanding tub. An expansive walk-in closet completes the primary suite. The home comes with LVP flooring in the entry and kitchen, luxurious carpet in bedrooms, deluxe primary shower tile with mosaic tile shower pan, spacious 9 or 10 foot ceilings, insulated steel garage door, tankless water heater and AC, and much more!