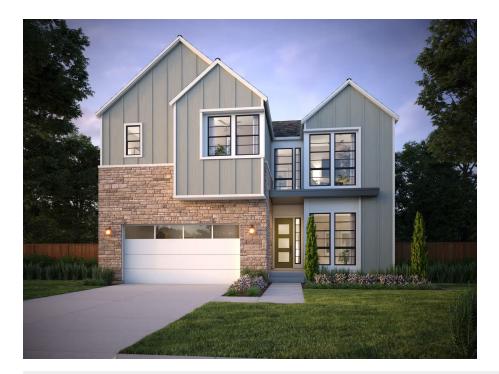

#### GET IN TOUCH (970) 499-8222

PRICE **\$725,000** 

FEATURES 4 Bedrooms 3 Bathrooms 2,752 Sq. Ft. 3 Car Garage

Plan 3 at Festival at RainDance by Trumark Homes features a 3-car tandem garage off the front of the home. The expansive two-story plan offers 2,752 Sq. Ft. of living space with four bedrooms and three baths. Beyond the entrance hall is the gourmet kitchen featuring a spacious walk-in pantry and a center preparation island. This island overlooks the open-ceiling dining room and the great room, complete with an optional modern gas fireplace. The kitchen includes 42" deluxe cabinetry, granite countertops with tile backsplash, stainless steel appliance package with 5-burner gas cooktop, convection oven, built-in microwave, and dishwasher. This room conveniently connects to the office and the covered outdoor room with an optional staircase leading to the basement. The optional finished basement includes an additional secondary bedroom and bath with the option for a spacious wet bar for easy entertaining.

Upstairs, you'll find a bonus room with the option for a bedroom and full bathroom, and two secondary bedrooms connected by an ensuite bathroom with dual sinks. The primary suite offers a luxurious, spa-like bathroom with a walk-in shower and optional freestanding tub. An expansive walk-in closet completes the primary suite. The home comes with LVP flooring in the entry and kitchen, luxurious carpet in bedrooms, deluxe primary shower tile with mosaic tile shower pan, spacious 9 or 10 foot ceilings, insulated steel garage door, tankless water heater and AC, and much more!