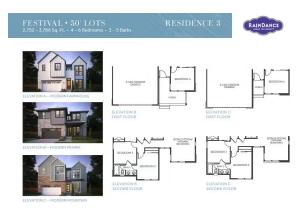

#### GET IN TOUCH (970) 499-8222

PRICE **\$725,000** 

FEATURES 4 Bedrooms 3 Bathrooms 2,752 Sq. Ft. 3 Car Garage

Plan 3 at Festival at RainDance by Trumark Homes features a 3-car tandem garage off the front of the home. The expansive two-story plan offers 2,752 Sq. Ft. of living space with four bedrooms and three baths. Beyond the entrance hall is the gourmet kitchen featuring a spacious walk-in pantry and a center preparation island. This island overlooks the open-ceiling dining room and the great room, complete with an optional modern gas fireplace. The kitchen includes 42" deluxe cabinetry, granite countertops with tile backsplash, stainless steel appliance package with 5-burner gas cooktop, convection oven, built-in microwave, and dishwasher. This room conveniently connects to the office and the covered outdoor room with an optional staircase leading to the basement. The optional finished basement includes an additional secondary bedroom and bath with the option for a spacious wet bar for easy entertaining.

Upstairs, you'll find a bonus room with the option for a bedroom and full bathroom, and two secondary bedrooms connected by an ensuite bathroom with dual sinks. The primary suite offers a luxurious, spa-like bathroom with a walk-in shower and optional freestanding tub. An expansive walk-in closet completes the primary suite. The home comes with LVP flooring in the entry and kitchen, luxurious carpet in bedrooms, deluxe primary shower tile with mosaic tile shower pan, spacious 9 or 10 foot ceilings, insulated steel garage door, tankless water heater and AC, and much more!